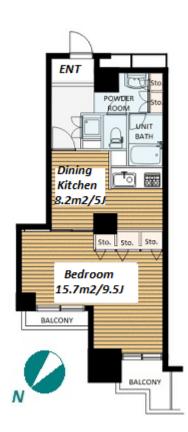

inquiry@houserep-tokyo.com

+81 (0)3 6427 5860

 $\label{eq:Transaction} Type: Intermediate \\ Agent Fee: 1 month + tax$ 

Website: www.houserep-tokyo.com

| ,                      |                                                                                                                                                                                   |                          |     |
|------------------------|-----------------------------------------------------------------------------------------------------------------------------------------------------------------------------------|--------------------------|-----|
| Lease Conditions       |                                                                                                                                                                                   |                          |     |
| LAYOUT                 | 1 BR                                                                                                                                                                              |                          |     |
| SIZE                   | 42.56 m <sup>2</sup> /458.11 ft <sup>2</sup>                                                                                                                                      |                          |     |
| RENT                   | JPY 264,000 / month                                                                                                                                                               |                          |     |
| <b>Management Fee</b>  | -                                                                                                                                                                                 |                          |     |
| Deposit                | 2 months                                                                                                                                                                          | Key Money                | -   |
| Lease Term             | Fixed term lease for 36 months                                                                                                                                                    |                          |     |
| Available              | Ask for Details                                                                                                                                                                   |                          |     |
| Renewal Fee            | -                                                                                                                                                                                 |                          |     |
| Agent Fee              | 1 month + tax                                                                                                                                                                     |                          |     |
| Other Info             | Depreciation: 1 month / Guarantor Company: TBC / Auto lock / Air-Con / Separated Toilet / Balcony / Penalty Fee for Early Cancellation / Musical Instrument Negotiable / Flooring |                          |     |
| Building Information   |                                                                                                                                                                                   |                          |     |
| Completion             | Oct, 1993                                                                                                                                                                         | Earthquake<br>Resistance | New |
| Structure              | RC, 20 floors above                                                                                                                                                               |                          |     |
| Car Parking            | extra charge                                                                                                                                                                      |                          |     |
| <b>Bicycle Parking</b> | extra charge                                                                                                                                                                      |                          |     |
| Music<br>Instrument    | Negotiable                                                                                                                                                                        | Pet                      | -   |
| Facilities             | Motorcycle Parking (TBC) / Trunk Room (TBC) /<br>Within 20 min to Roppongi by train / Near Large<br>Parks / Janitor / Delivery box / Elevator / Close to<br>Station / High-rise   |                          |     |