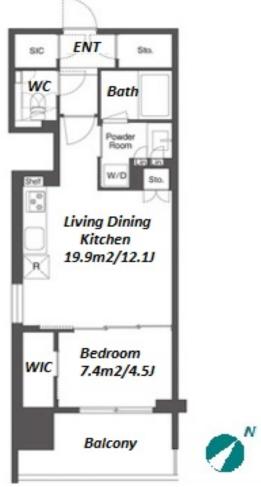

| Lease Conditions      |                                                                                                                                                                                              |                          |            |
|-----------------------|----------------------------------------------------------------------------------------------------------------------------------------------------------------------------------------------|--------------------------|------------|
| LAYOUT                | 1 BR                                                                                                                                                                                         |                          |            |
| SIZE                  | 43.41 m²/467.26 ft²                                                                                                                                                                          |                          |            |
| RENT                  | JPY 247,000 / month                                                                                                                                                                          |                          |            |
| <b>Management Fee</b> | JPY15,000/month                                                                                                                                                                              |                          |            |
| Deposit               | 2 months                                                                                                                                                                                     | Key Money                | -          |
| Lease Term            | Standard lease for 24 months                                                                                                                                                                 |                          |            |
| Available             | Now                                                                                                                                                                                          |                          |            |
| Renewal Fee           | 1 month                                                                                                                                                                                      |                          |            |
| Agent Fee             | 1 month + tax                                                                                                                                                                                |                          |            |
| Other Info            | Guarantor Company: TBC / No Key Money / Auto lock / Air-Con / Separated Toilet / Balcony / Penalty Fee for Early Cancellation / Flooring / Floor Heating / Dishwasher / Bathroom dryer / WIC |                          |            |
| Building Information  |                                                                                                                                                                                              |                          |            |
| Completion            | Jan, 2024                                                                                                                                                                                    | Earthquake<br>Resistance | New        |
| Structure             | RC, 13 floors above                                                                                                                                                                          |                          |            |
| Car Parking           | extra charge                                                                                                                                                                                 |                          |            |
| Bicycle Parking       | ( Included )                                                                                                                                                                                 |                          |            |
| Music<br>Instrument   | -                                                                                                                                                                                            | Pet                      | Negotiable |
|                       |                                                                                                                                                                                              |                          |            |