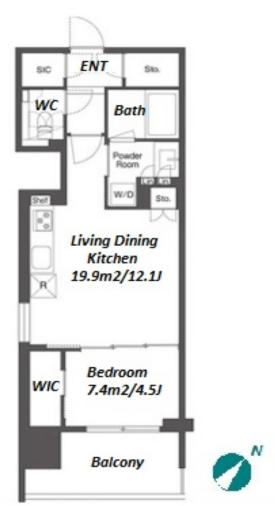

| Lease Conditions      |                                                                                                                                                                                              |                          |                    |
|-----------------------|----------------------------------------------------------------------------------------------------------------------------------------------------------------------------------------------|--------------------------|--------------------|
| LAYOUT                | 1 BR                                                                                                                                                                                         |                          |                    |
| SIZE                  | 43.41 m <sup>2</sup> /467.26 ft <sup>2</sup>                                                                                                                                                 |                          |                    |
| RENT                  | JPY 243,000 / month                                                                                                                                                                          |                          |                    |
| <b>Management Fee</b> | JPY15,000/month                                                                                                                                                                              |                          |                    |
| Deposit               | 2 months                                                                                                                                                                                     | Key Money                | -                  |
| Lease Term            | Standard lease for 24 months                                                                                                                                                                 |                          |                    |
| Available             | Now                                                                                                                                                                                          |                          |                    |
| Renewal Fee           | 1 month                                                                                                                                                                                      |                          |                    |
| Agent Fee             | 1 month + tax                                                                                                                                                                                |                          |                    |
| Other Info            | Guarantor Company: TBC / No Key Money / Auto lock / Air-Con / Separated Toilet / Balcony / Penalty Fee for Early Cancellation / Flooring / Floor Heating / Dishwasher / Bathroom dryer / WIC |                          |                    |
| Building Information  |                                                                                                                                                                                              |                          |                    |
| Completion            | Jan, 2024                                                                                                                                                                                    | Earthquake<br>Resistance | New                |
| Structure             | RC, 13 floors above                                                                                                                                                                          |                          |                    |
| Car Parking           | extra charge                                                                                                                                                                                 |                          |                    |
| Bicycle Parking       | ( Included )                                                                                                                                                                                 |                          |                    |
| Music<br>Instrument   | -                                                                                                                                                                                            | Pet                      | Negotiable         |
| Facilities            | Delivery box / 2 (~1 y/o)                                                                                                                                                                    | 24h Garbage Drop         | -off / Newly-built |