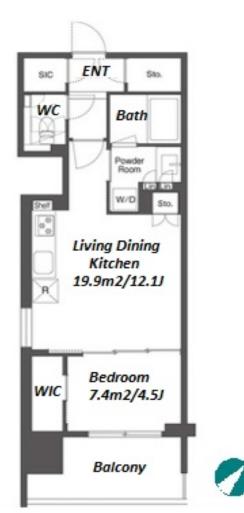

| *The actual | Lavout | & Size may | differ slightly | from this | floor plans | & picture |
|-------------|--------|------------|-----------------|-----------|-------------|-----------|
|             |        |            | 0 7             |           | 1           | 1         |

Transaction Type : Intermediate Agent Fee : 1 month + tax

Website : www.houserep-tokyo.com

| Lease Conditions     |                                                                                                                                                                                                        |                          |            |  |  |  |  |
|----------------------|--------------------------------------------------------------------------------------------------------------------------------------------------------------------------------------------------------|--------------------------|------------|--|--|--|--|
| LAYOUT               | 1 BR                                                                                                                                                                                                   |                          |            |  |  |  |  |
| SIZE                 | 43.41 m <sup>2</sup> /467.26 ft <sup>2</sup>                                                                                                                                                           |                          |            |  |  |  |  |
| RENT                 | JPY 238,000 / month                                                                                                                                                                                    |                          |            |  |  |  |  |
| Management Fee       | JPY15,000/month                                                                                                                                                                                        |                          |            |  |  |  |  |
| Deposit              | 2 months                                                                                                                                                                                               | -                        |            |  |  |  |  |
| Lease Term           | Standard lease for 24 months                                                                                                                                                                           |                          |            |  |  |  |  |
| Available            | Now                                                                                                                                                                                                    |                          |            |  |  |  |  |
| Renewal Fee          | 1 month                                                                                                                                                                                                |                          |            |  |  |  |  |
| Agent Fee            | 1 month + tax                                                                                                                                                                                          |                          |            |  |  |  |  |
| Other Info           | Guarantor Company : TBC / No Key Money / Auto<br>lock / Air-Con / Separated Toilet / Balcony /<br>Penalty Fee for Early Cancellation / Flooring /<br>Floor Heating / Dishwasher / Bathroom dryer / WIC |                          |            |  |  |  |  |
| Building Information | Building Information                                                                                                                                                                                   |                          |            |  |  |  |  |
| Completion           | Jan, 2024                                                                                                                                                                                              | Earthquake<br>Resistance | New        |  |  |  |  |
| Structure            | RC, 13 floors above                                                                                                                                                                                    |                          |            |  |  |  |  |
| Car Parking          | extra charge                                                                                                                                                                                           |                          |            |  |  |  |  |
| Bicycle Parking      | (Included)                                                                                                                                                                                             |                          |            |  |  |  |  |
| Music<br>Instrument  | -                                                                                                                                                                                                      | Pet                      | Negotiable |  |  |  |  |
| Facilities           | Delivery box / 24h Garbage Drop-off / Newly-built<br>(~1 y/o)                                                                                                                                          |                          |            |  |  |  |  |
| Remarks              |                                                                                                                                                                                                        |                          |            |  |  |  |  |
|                      |                                                                                                                                                                                                        |                          |            |  |  |  |  |