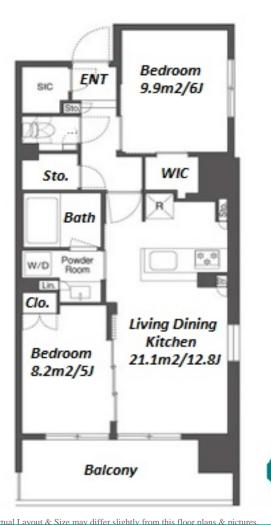

Modern Mid Rise Apt. in a Lively Local Neighborhood of Nihombashi Ningyocho

|          |      | _       | -          |        |      |     |            |      |      |
|----------|------|---------|------------|--------|------|-----|------------|------|------|
|          |      |         |            |        |      |     |            |      |      |
|          |      |         |            |        |      |     |            |      |      |
|          | ~    |         | 2          |        | 0    | ~   |            |      |      |
| ie actua | LLay | our a . | JIZE IIIAY | uniter | SHEL | ш y | HOILI UIIS | 1001 | Jian |