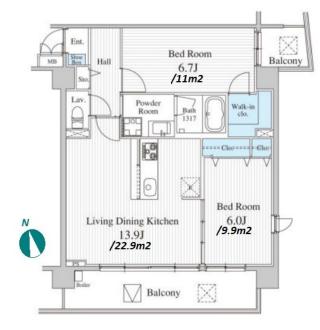

| Lease Conditions      |                                                                                                                                                                                               |            |         |  |
|-----------------------|-----------------------------------------------------------------------------------------------------------------------------------------------------------------------------------------------|------------|---------|--|
| LAYOUT                | 2 BR                                                                                                                                                                                          |            |         |  |
| SIZE                  | 61.63 m <sup>2</sup> /663.37 ft <sup>2</sup>                                                                                                                                                  |            |         |  |
| RENT                  | JPY 190,000 / month                                                                                                                                                                           |            |         |  |
| <b>Management Fee</b> | JPY10,000/month                                                                                                                                                                               |            |         |  |
| Deposit               | 2 months                                                                                                                                                                                      | Key Money  | 1 month |  |
| Lease Term            | Standard lease for 24 months                                                                                                                                                                  |            |         |  |
| Available             | Early, Oct, 2024                                                                                                                                                                              |            |         |  |
| Renewal Fee           | 1 month                                                                                                                                                                                       |            |         |  |
| Agent Fee             | 1 month + tax                                                                                                                                                                                 |            |         |  |
| Other Info            | Key Replacement Fee : JPY20,000 Tax not included / Guarantor Company : TBC / Auto lock / Air-Con / Separated Toilet / Balcony / Internet (Extra Charge) / CS/CATV / Flooring / Bathroom dryer |            |         |  |
| Building Information  |                                                                                                                                                                                               |            |         |  |
| Completion            | Feb, 2017                                                                                                                                                                                     | Earthquake | New     |  |