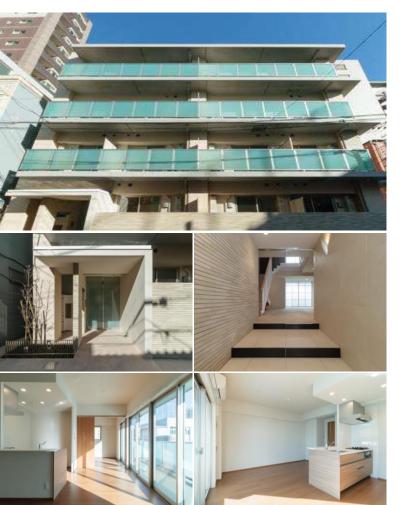

FOR RENT

**Property** 

Name

Address

Property ID No.:156812

Unit No. **TYPE** 

Website: www.houserep-tokyo.com

calm minowa

1-28-1, Minowa, Taito-Ku, Tokyo

402

Apt.

Access

Minowa Station on Hibiya Line (1 min)

HOUSEREP TOKYO INC.

## Low rise apartment in TOKYO close Minowa Sta.

\*The actual Layout & Size may differ slightly from this floor plans & pictures.

Transaction Type: Intermediate Agent Fee: 1 month + tax

Website: www.houserep-tokyo.com

| Lease Conditions      |                                                                                                                                                                                               |            |         |  |
|-----------------------|-----------------------------------------------------------------------------------------------------------------------------------------------------------------------------------------------|------------|---------|--|
| LAYOUT                | 2 BR                                                                                                                                                                                          |            |         |  |
| SIZE                  | 61.63 m <sup>2</sup> /663.37 ft <sup>2</sup>                                                                                                                                                  |            |         |  |
| RENT                  | JPY 190,000 / month                                                                                                                                                                           |            |         |  |
| <b>Management Fee</b> | JPY10,000/month                                                                                                                                                                               |            |         |  |
| Deposit               | 2 months                                                                                                                                                                                      | Key Money  | 1 month |  |
| Lease Term            | Standard lease for 24 months                                                                                                                                                                  |            |         |  |
| Available             | Early, Oct, 2024                                                                                                                                                                              |            |         |  |
| Renewal Fee           | 1 month                                                                                                                                                                                       |            |         |  |
| Agent Fee             | 1 month + tax                                                                                                                                                                                 |            |         |  |
| Other Info            | Key Replacement Fee : JPY20,000 Tax not included / Guarantor Company : TBC / Auto lock / Air-Con / Separated Toilet / Balcony / Internet (Extra Charge) / CS/CATV / Flooring / Bathroom dryer |            |         |  |
| Building Information  |                                                                                                                                                                                               |            |         |  |
| Completion            | Feb, 2017                                                                                                                                                                                     | Earthquake | New     |  |

| Completion          | Feb, 2017                                                                                         | Resistance | New |  |
|---------------------|---------------------------------------------------------------------------------------------------|------------|-----|--|
| Structure           | RC, 4 floors above                                                                                |            |     |  |
| Car Parking         | N/A                                                                                               |            |     |  |
| Bicycle Parking     | for 1 space ( Included )                                                                          |            |     |  |
| Music<br>Instrument | -                                                                                                 | Pet        | -   |  |
| Facilities          | Janitor / Delivery box / Elevator / Security / Close to Station / Low-rise / Newly-built (~7 y/o) |            |     |  |