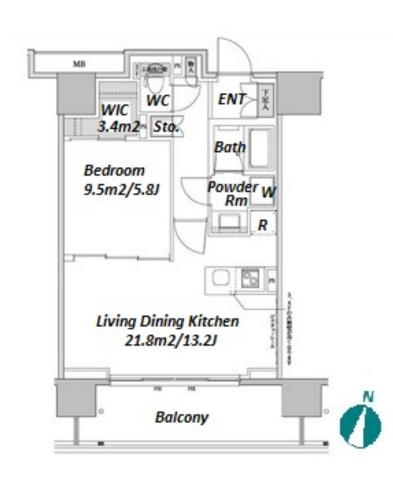

Website: www.houserep-tokyo.com

| Lease Conditions     |                                                                                                                                                                                                                                                                                |                          |     |
|----------------------|--------------------------------------------------------------------------------------------------------------------------------------------------------------------------------------------------------------------------------------------------------------------------------|--------------------------|-----|
| LAYOUT               | 1 BR                                                                                                                                                                                                                                                                           |                          |     |
| SIZE                 | 48.5 m <sup>2</sup> /522.04 ft <sup>2</sup>                                                                                                                                                                                                                                    |                          |     |
| RENT                 | JPY 217,000 / month                                                                                                                                                                                                                                                            |                          |     |
| Management Fee       | JPY10,000/month                                                                                                                                                                                                                                                                |                          |     |
| Deposit              | 2 months                                                                                                                                                                                                                                                                       | Key Money                | -   |
| Lease Term           | Standard lease for 24 months                                                                                                                                                                                                                                                   |                          |     |
| Available            | End, Sep, 2024                                                                                                                                                                                                                                                                 |                          |     |
| Renewal Fee          | 1 month                                                                                                                                                                                                                                                                        |                          |     |
| Agent Fee            | 1 month + tax                                                                                                                                                                                                                                                                  |                          |     |
| Other Info           | Key Replacement Fee: JPY20,000 Tax not included / No Key Money / Auto lock / Air-Con / Separated Toilet / Balcony / Internet (Extra Charge) / Penalty Fee for Early Cancellation / Musical Instrument Negotiable / Flooring / Floor Heating / IH Stoves / Bathroom dryer / WIC |                          |     |
| Building Information |                                                                                                                                                                                                                                                                                |                          |     |
| Completion           | Apr, 2011                                                                                                                                                                                                                                                                      | Earthquake<br>Resistance | New |
| Structure            | RC, 13 floors above and 1 basement floors                                                                                                                                                                                                                                      |                          |     |
| Car Parking          | N/A                                                                                                                                                                                                                                                                            |                          |     |
| Bicycle Parking      | TBC                                                                                                                                                                                                                                                                            |                          |     |
| Music                |                                                                                                                                                                                                                                                                                |                          |     |