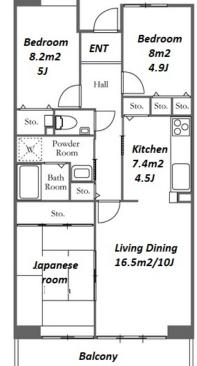

Transaction Type: Intermediate Agent Fee: 1 month + tax

Website: www.houserep-tokyo.com

| Lease Conditions      |                                                                                                                                               |                          |         |
|-----------------------|-----------------------------------------------------------------------------------------------------------------------------------------------|--------------------------|---------|
| LAYOUT                | 3 BR                                                                                                                                          |                          |         |
| SIZE                  | 74.17 m <sup>2</sup> /798.35 ft <sup>2</sup>                                                                                                  |                          |         |
| RENT                  | JPY 155,000 / month                                                                                                                           |                          |         |
| <b>Management Fee</b> | JPY12,000/month                                                                                                                               |                          |         |
| Deposit               | 2 months                                                                                                                                      | <b>Key Money</b>         | 1 month |
| Lease Term            | Standard lease for 24 months                                                                                                                  |                          |         |
| Available             | Mid, Sep, 2024                                                                                                                                |                          |         |
| Renewal Fee           | 1 month                                                                                                                                       |                          |         |
| Agent Fee             | 1 month + tax                                                                                                                                 |                          |         |
| Other Info            | Key Replacement Fee : JPY18,000 Tax not included / Guarantor Company : TBC / Air-Con / Separated Toilet / Balcony / Flooring / Bathroom dryer |                          |         |
| Building Information  |                                                                                                                                               |                          |         |
| Completion            | Sep, 1996                                                                                                                                     | Earthquake<br>Resistance | New     |
| Structure             | RC, 7 floors above                                                                                                                            |                          |         |
| Car Parking           | JPY15,000 + tax / month                                                                                                                       |                          |         |
| Bicycle Parking       | TBC                                                                                                                                           |                          |         |
| Music<br>Instrument   | -                                                                                                                                             | Pet                      | N/A     |
| Facilities            | Near Large Parks / Delivery box / Elevator /<br>Security                                                                                      |                          |         |