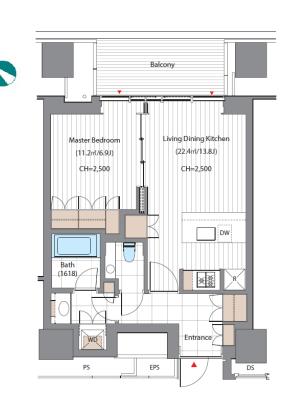

Elevator / Sky lounge

| Lease Conditions       |                                                                                                                                                                             |                                                               |                                                                                                                          |  |  |  |  |
|------------------------|-----------------------------------------------------------------------------------------------------------------------------------------------------------------------------|---------------------------------------------------------------|--------------------------------------------------------------------------------------------------------------------------|--|--|--|--|
| LAYOUT                 | 1 BR                                                                                                                                                                        |                                                               |                                                                                                                          |  |  |  |  |
| SIZE                   | 56.56 m²/608.8 ft²                                                                                                                                                          |                                                               |                                                                                                                          |  |  |  |  |
| RENT                   | JPY 630,000 / month                                                                                                                                                         |                                                               |                                                                                                                          |  |  |  |  |
| Management Fee         | -                                                                                                                                                                           |                                                               |                                                                                                                          |  |  |  |  |
| Deposit                | 4 months                                                                                                                                                                    | Key Money                                                     | -                                                                                                                        |  |  |  |  |
| Lease Term             | Fixed term lease for 36 months                                                                                                                                              |                                                               |                                                                                                                          |  |  |  |  |
| Available              | Negotiable                                                                                                                                                                  |                                                               |                                                                                                                          |  |  |  |  |
| <b>Renewal Fee</b>     | -                                                                                                                                                                           |                                                               |                                                                                                                          |  |  |  |  |
| Agent Fee              | 1 month + tax                                                                                                                                                               |                                                               |                                                                                                                          |  |  |  |  |
| Other Info             | Air-Con / Separ<br>Included / Penal                                                                                                                                         | ated Toilet / Balco<br>ty Fee for Early C<br>Heating / Washer | / : TBC / Auto lock / Fridge /<br>Toilet / Balcony / Internet<br>ee for Early Cancellation /<br>ating / Washer / Dryer / |  |  |  |  |
| Building Information   |                                                                                                                                                                             |                                                               |                                                                                                                          |  |  |  |  |
| Completion             | Jan, 2022                                                                                                                                                                   | Earthquake<br>Resistance                                      | New                                                                                                                      |  |  |  |  |
| Structure              | RC, 54 floors above and 4 basement floors                                                                                                                                   |                                                               |                                                                                                                          |  |  |  |  |
| Car Parking            | JPY60,000 ~ 170,000 + tax / month                                                                                                                                           |                                                               |                                                                                                                          |  |  |  |  |
| <b>Bicycle Parking</b> | JPY500 ~ 15,000 + tax / month                                                                                                                                               |                                                               |                                                                                                                          |  |  |  |  |
| Music<br>Instrument    | -                                                                                                                                                                           | Pet                                                           | Negotiable                                                                                                               |  |  |  |  |
| Facilities             | Motorcycle Parking (JPY15,000 + tax / month) /<br>Gym (JPY15,000/ month) / Within 20 min to<br>Roppongi by train / pool / Front desk / Concierge /<br>Elevator / Sty Jourge |                                                               |                                                                                                                          |  |  |  |  |