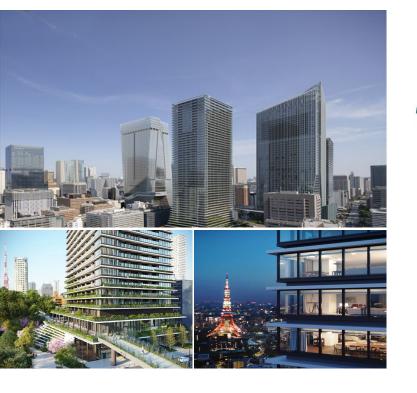

|                  | FOR RENT                             | Property ID No. :156776 |          |      |                  | HOUSEREP TOKYO INC.                           | Website : www.houserep-tokyo.com |  |  |
|------------------|--------------------------------------|-------------------------|----------|------|------------------|-----------------------------------------------|----------------------------------|--|--|
| Property<br>Name | TORANOMON HILLS RESIDENTIAL<br>TOWER |                         | Unit No. | ТҮРЕ | Access           |                                               |                                  |  |  |
|                  |                                      |                         | 1812     | Apt. |                  | Kamiyachou Station or<br>Toranomonn Station o |                                  |  |  |
| Address          | 1-1-1, Atago, Minato-Ku, 7           | Гokyo                   |          |      |                  |                                               |                                  |  |  |
| Brond N          | ow Luvury High D                     | isa in Toranomon Minat  |          |      | Lease Conditions |                                               |                                  |  |  |

Brand New Luxury High-Rise in Toranomon, Minato

HOUSEREP TOKYO INC.

#301, 1-4-15, Hiroo, Shibuya-ku, Tokyo 150-0012, Japan

inquiry@houserep-tokyo.com

ハウスレップ トーキョー 株式会社

+81 (0)3 6427 5860

| *The ac | tual Layou | t & | Size | may | differ | slightly | from | this | floor | plans | & | pictures. |  |
|---------|------------|-----|------|-----|--------|----------|------|------|-------|-------|---|-----------|--|
|         |            |     |      |     |        |          |      |      |       |       |   |           |  |

Elevator / Sky lounge

| Lease Conditions       |                                                                                                                                                                             |                                                               |                                                                                                                          |  |  |  |  |
|------------------------|-----------------------------------------------------------------------------------------------------------------------------------------------------------------------------|---------------------------------------------------------------|--------------------------------------------------------------------------------------------------------------------------|--|--|--|--|
| LAYOUT                 | 1 BR                                                                                                                                                                        |                                                               |                                                                                                                          |  |  |  |  |
| SIZE                   | 56.56 m²/608.8 ft²                                                                                                                                                          |                                                               |                                                                                                                          |  |  |  |  |
| RENT                   | JPY 630,000 / month                                                                                                                                                         |                                                               |                                                                                                                          |  |  |  |  |
| Management Fee         | -                                                                                                                                                                           |                                                               |                                                                                                                          |  |  |  |  |
| Deposit                | 4 months                                                                                                                                                                    | Key Money                                                     | -                                                                                                                        |  |  |  |  |
| Lease Term             | Fixed term lease for 36 months                                                                                                                                              |                                                               |                                                                                                                          |  |  |  |  |
| Available              | Negotiable                                                                                                                                                                  |                                                               |                                                                                                                          |  |  |  |  |
| <b>Renewal Fee</b>     | -                                                                                                                                                                           |                                                               |                                                                                                                          |  |  |  |  |
| Agent Fee              | 1 month + tax                                                                                                                                                               |                                                               |                                                                                                                          |  |  |  |  |
| Other Info             | Air-Con / Separ<br>Included / Penal                                                                                                                                         | ated Toilet / Balco<br>ty Fee for Early C<br>Heating / Washer | / : TBC / Auto lock / Fridge /<br>Toilet / Balcony / Internet<br>ee for Early Cancellation /<br>ating / Washer / Dryer / |  |  |  |  |
| Building Information   |                                                                                                                                                                             |                                                               |                                                                                                                          |  |  |  |  |
| Completion             | Jan, 2022                                                                                                                                                                   | Earthquake<br>Resistance                                      | New                                                                                                                      |  |  |  |  |
| Structure              | RC, 54 floors above and 4 basement floors                                                                                                                                   |                                                               |                                                                                                                          |  |  |  |  |
| Car Parking            | JPY60,000 ~ 170,000 + tax / month                                                                                                                                           |                                                               |                                                                                                                          |  |  |  |  |
| <b>Bicycle Parking</b> | JPY500 ~ 15,000 + tax / month                                                                                                                                               |                                                               |                                                                                                                          |  |  |  |  |
| Music<br>Instrument    | -                                                                                                                                                                           | Pet                                                           | Negotiable                                                                                                               |  |  |  |  |
| Facilities             | Motorcycle Parking (JPY15,000 + tax / month) /<br>Gym (JPY15,000/ month) / Within 20 min to<br>Roppongi by train / pool / Front desk / Concierge /<br>Elevator / Sty Jourge |                                                               |                                                                                                                          |  |  |  |  |