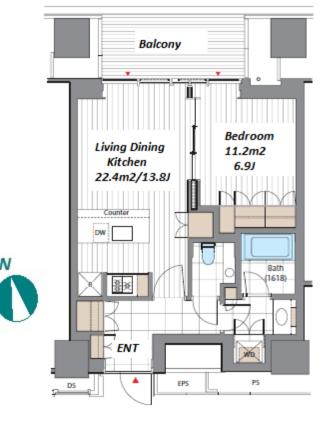

Transaction Type: Intermediate Agent Fee: 1 month + tax

Website: www.houserep-tokyo.com

| Lease Conditions      |                                                                                                                                                                                                   |            |   |  |
|-----------------------|---------------------------------------------------------------------------------------------------------------------------------------------------------------------------------------------------|------------|---|--|
| LAYOUT                | 1 BR                                                                                                                                                                                              |            |   |  |
| SIZE                  | 56.56 m <sup>2</sup> /608.8 ft <sup>2</sup>                                                                                                                                                       |            |   |  |
| RENT                  | JPY 620,000 / month                                                                                                                                                                               |            |   |  |
| <b>Management Fee</b> | -                                                                                                                                                                                                 |            |   |  |
| Deposit               | 4 months                                                                                                                                                                                          | Key Money  | - |  |
| Lease Term            | Fixed term lease for 36 months                                                                                                                                                                    |            |   |  |
| Available             | Ask for Details                                                                                                                                                                                   |            |   |  |
| Renewal Fee           | -                                                                                                                                                                                                 |            |   |  |
| Agent Fee             | 1 month + tax                                                                                                                                                                                     |            |   |  |
| Other Info            | Guarantor Company: TBC / Auto lock / Fridge /<br>Air-Con / Balcony / Internet Included / Penalty Fee<br>for Early Cancellation / Flooring / Floor Heating /<br>Washer / Dryer / Dishwasher / Oven |            |   |  |
| Building Information  |                                                                                                                                                                                                   |            |   |  |
|                       |                                                                                                                                                                                                   | Farthauaka |   |  |