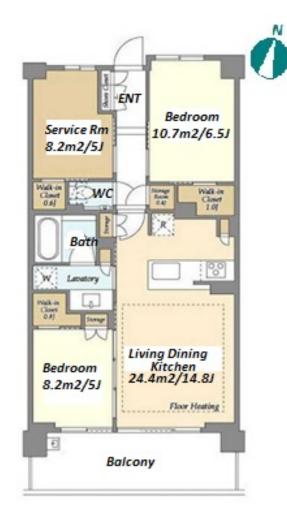

Website: www.houserep-tokyo.com

| Lease Conditions      |                                                                                                                                                                                                |                          |            |
|-----------------------|------------------------------------------------------------------------------------------------------------------------------------------------------------------------------------------------|--------------------------|------------|
| LAYOUT                | 2 BR+S                                                                                                                                                                                         |                          |            |
| SIZE                  | 70.11 m <sup>2</sup> /754.65 ft <sup>2</sup>                                                                                                                                                   |                          |            |
| RENT                  | JPY 229,000 / month                                                                                                                                                                            |                          |            |
| <b>Management Fee</b> | JPY15,000/month                                                                                                                                                                                |                          |            |
| Deposit               | 1 month                                                                                                                                                                                        | Key Money                | 1 month    |
| Lease Term            | Standard lease for 24 months                                                                                                                                                                   |                          |            |
| Available             | Now                                                                                                                                                                                            |                          |            |
| Renewal Fee           | 1 month                                                                                                                                                                                        |                          |            |
| Agent Fee             | 1 month + tax                                                                                                                                                                                  |                          |            |
| Other Info            | Auto lock / Air-Con / Separated Toilet / Balcony /<br>Internet Included / Penalty Fee for Early<br>Cancellation / No Smoking / Flooring / Floor<br>Heating / Dishwasher / Bathroom dryer / WIC |                          |            |
| Building Information  |                                                                                                                                                                                                |                          |            |
| Completion            | Jan, 2024                                                                                                                                                                                      | Earthquake<br>Resistance | New        |
| Structure             | RC, 8 floors above                                                                                                                                                                             |                          |            |
| Car Parking           | JPY23,500 + tax / month                                                                                                                                                                        |                          |            |
| Bicycle Parking       | ( Included )                                                                                                                                                                                   |                          |            |
| Music<br>Instrument   | -                                                                                                                                                                                              | Pet                      | Negotiable |
| Facilities            | Motorcycle Parking (JPY3,000 + tax / month) /<br>Janitor / Delivery box / Elevator / Security / 24h<br>Garbage Drop-off / Newly-built (~1 y/o)                                                 |                          |            |