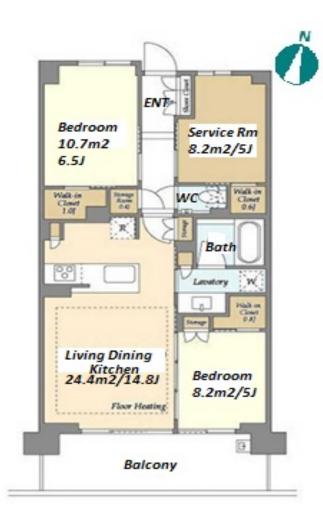

Transaction Type: Intermediate Agent Fee: 1 month + tax

Website: www.houserep-tokyo.com

| Lease Conditions       |                                                                                                                                                                                                |                          |            |
|------------------------|------------------------------------------------------------------------------------------------------------------------------------------------------------------------------------------------|--------------------------|------------|
| LAYOUT                 | 2 BR+S                                                                                                                                                                                         |                          |            |
| SIZE                   | 70.11 m <sup>2</sup> /754.65 ft <sup>2</sup>                                                                                                                                                   |                          |            |
| RENT                   | JPY 229,000 / month                                                                                                                                                                            |                          |            |
| <b>Management Fee</b>  | JPY15,000/month                                                                                                                                                                                |                          |            |
| Deposit                | 1 month                                                                                                                                                                                        | Key Money                | 1 month    |
| Lease Term             | Standard lease for 24 months                                                                                                                                                                   |                          |            |
| Available              | Now                                                                                                                                                                                            |                          |            |
| Renewal Fee            | 1 month                                                                                                                                                                                        |                          |            |
| Agent Fee              | 1 month + tax                                                                                                                                                                                  |                          |            |
| Other Info             | Auto lock / Air-Con / Separated Toilet / Balcony /<br>Internet Included / Penalty Fee for Early<br>Cancellation / No Smoking / Flooring / Floor<br>Heating / Dishwasher / Bathroom dryer / WIC |                          |            |
| Building Information   |                                                                                                                                                                                                |                          |            |
| Completion             | Jan, 2024                                                                                                                                                                                      | Earthquake<br>Resistance | New        |
| Structure              | RC, 8 floors above                                                                                                                                                                             |                          |            |
| Car Parking            | JPY23,500 + tax / month                                                                                                                                                                        |                          |            |
| <b>Bicycle Parking</b> | ( Included )                                                                                                                                                                                   |                          |            |
| Music<br>Instrument    | -                                                                                                                                                                                              | Pet                      | Negotiable |
| Facilities             | Motorcycle Parking (JPY3,000 + tax / month) /<br>Janitor / Delivery box / Elevator / Security / 24h                                                                                            |                          |            |