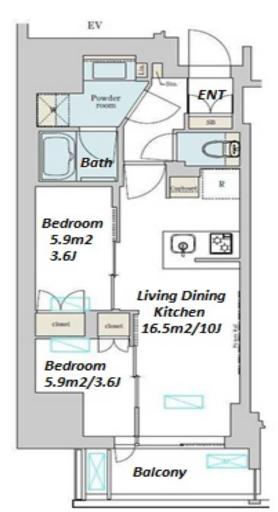

#301, 1-4-15, Hiroo, Shibuya-ku, Tokyo 150-0012, Japan +81 (0)3 6427 5860 inquiry@houserep-tokyo.com

Transaction Type: Intermediate Agent Fee: 1 month + tax

Website: www.houserep-tokyo.com

| Lease Conditions      |                                                                                                                                                                     |                          |         |
|-----------------------|---------------------------------------------------------------------------------------------------------------------------------------------------------------------|--------------------------|---------|
| LAYOUT                | 2 BR                                                                                                                                                                |                          |         |
| SIZE                  | 42.88 m <sup>2</sup> /461.55 ft <sup>2</sup>                                                                                                                        |                          |         |
| RENT                  | JPY 191,000 / month                                                                                                                                                 |                          |         |
| <b>Management Fee</b> | JPY20,000/month                                                                                                                                                     |                          |         |
| Deposit               | 2 months                                                                                                                                                            | Key Money                | -       |
| Lease Term            | Standard lease for 24 months                                                                                                                                        |                          |         |
| Available             | Now                                                                                                                                                                 |                          |         |
| Renewal Fee           | 1 month                                                                                                                                                             |                          |         |
| Agent Fee             | 1 month + tax                                                                                                                                                       |                          |         |
| Other Info            | Guarantor Company: TBC / No Key Money / Auto lock / Air-Con / Separated Toilet / Balcony / Penalty Fee for Early Cancellation / CS/CATV / Flooring / Bathroom dryer |                          |         |
| Building Information  |                                                                                                                                                                     |                          |         |
| Completion            | Feb, 2024                                                                                                                                                           | Earthquake<br>Resistance | New     |
| Structure             | RC, 15 floors above                                                                                                                                                 |                          |         |
| Car Parking           | JPY50,000 + tax / month                                                                                                                                             |                          |         |
| Bicycle Parking       | JPY250 ~ 600 + tax / month                                                                                                                                          |                          |         |
| Music<br>Instrument   | -                                                                                                                                                                   | Pet                      | Allowed |
| Facilities            | Motorcycle Parking (JPY6,000 + tax / month) /<br>Janitor / Delivery box / Elevator / Security / Highrise / Newly-built (~1 y/o)                                     |                          |         |