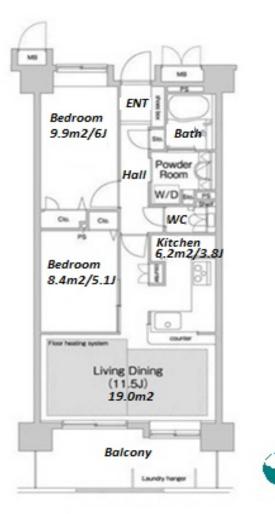

| * | The actual | Layout | & | Size | may | differ | slightly | from | this | floor | plans | & | picture |
|---|------------|--------|---|------|-----|--------|----------|------|------|-------|-------|---|---------|
|   |            |        |   |      |     |        |          |      |      |       |       |   |         |

Transaction Type : Intermediate Agent Fee : 1 month + tax

Website : www.houserep-tokyo.com

| Lease Conditions     |                                                                                                                                                                                                                           |  |  |  |  |  |  |  |  |
|----------------------|---------------------------------------------------------------------------------------------------------------------------------------------------------------------------------------------------------------------------|--|--|--|--|--|--|--|--|
| LAYOUT               | 2 BR                                                                                                                                                                                                                      |  |  |  |  |  |  |  |  |
| SIZE                 | 58.86 m²/633.56 ft²                                                                                                                                                                                                       |  |  |  |  |  |  |  |  |
| RENT                 | JPY 208,000 / month                                                                                                                                                                                                       |  |  |  |  |  |  |  |  |
| Management Fee       | JPY15,000/month                                                                                                                                                                                                           |  |  |  |  |  |  |  |  |
| Deposit              | 2 months Key Money 1 month                                                                                                                                                                                                |  |  |  |  |  |  |  |  |
| Lease Term           | Standard lease for 24 months                                                                                                                                                                                              |  |  |  |  |  |  |  |  |
| Available            | Now                                                                                                                                                                                                                       |  |  |  |  |  |  |  |  |
| Renewal Fee          | 1 month                                                                                                                                                                                                                   |  |  |  |  |  |  |  |  |
| Agent Fee            | 1 month + tax                                                                                                                                                                                                             |  |  |  |  |  |  |  |  |
| Other Info           | Key Replacement Fee : JPY30,000 Tax not<br>included / Guarantor Company : TBC / Auto lock /<br>Air-Con / Separated Toilet / Balcony / Internet<br>(Extra Charge) / CS/CATV / Flooring / Floor<br>Heating / Bathroom dryer |  |  |  |  |  |  |  |  |
| Building Information | n                                                                                                                                                                                                                         |  |  |  |  |  |  |  |  |
| Completion           | Mar, 2006 Earthquake<br>Resistance New                                                                                                                                                                                    |  |  |  |  |  |  |  |  |
| Structure            | SRC, 14 floors above                                                                                                                                                                                                      |  |  |  |  |  |  |  |  |
| Car Parking          | TBC                                                                                                                                                                                                                       |  |  |  |  |  |  |  |  |
| Bicycle Parking      | JPY500 + tax / month                                                                                                                                                                                                      |  |  |  |  |  |  |  |  |
| Music<br>Instrument  | - Pet -                                                                                                                                                                                                                   |  |  |  |  |  |  |  |  |
| Facilities           | Motorcycle Parking (extra charge) / Trunk Room<br>(TBC) / Janitor / Delivery box / Elevator                                                                                                                               |  |  |  |  |  |  |  |  |
| Remarks              |                                                                                                                                                                                                                           |  |  |  |  |  |  |  |  |
|                      |                                                                                                                                                                                                                           |  |  |  |  |  |  |  |  |