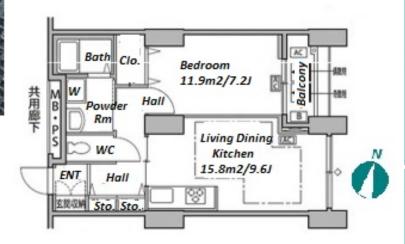

Access Apt.

Tatsumi Station on Yurakucho Line (9 min) Shinonome Station on Rinkai Line (10 min)

Address

**Property** 

Name

1-9-14, Shinonome, Koto-Ku, Tokyo

| ease Conditions |                                                                                                                                                                                     |           |         |  |
|-----------------|-------------------------------------------------------------------------------------------------------------------------------------------------------------------------------------|-----------|---------|--|
| LAYOUT          | 1 BR                                                                                                                                                                                |           |         |  |
| SIZE            | 46.56 m <sup>2</sup> /501.16 ft <sup>2</sup>                                                                                                                                        |           |         |  |
| RENT            | JPY 147,000 / month                                                                                                                                                                 |           |         |  |
| anagement Fee   | JPY12,000/month                                                                                                                                                                     |           |         |  |
| Deposit         | 2 months                                                                                                                                                                            | Key Money | 1 month |  |
| Lease Term      | Standard lease for 24 months                                                                                                                                                        |           |         |  |
| Available       | Mid, Sep, 2024                                                                                                                                                                      |           |         |  |
| Renewal Fee     | 1 month                                                                                                                                                                             |           |         |  |
| Agent Fee       | 1 month + tax                                                                                                                                                                       |           |         |  |
| Other Info      | Key Replacement Fee : JPY30,000 Tax not included / Guarantor Company : TBC / Auto lock / Air-Con / Separated Toilet / Balcony / CS/CATV / Flooring / Floor Heating / Bathroom dryer |           |         |  |

\*The actual Layout & Size may differ slightly from this floor plans & pictures

#301, 1-4-15, Hiroo, Shibuya-ku, Tokyo 150-0012, Japan +81 (0)3 6427 5860 inquiry@houserep-tokyo.com

Transaction Type: Intermediate Agent Fee: 1 month + tax