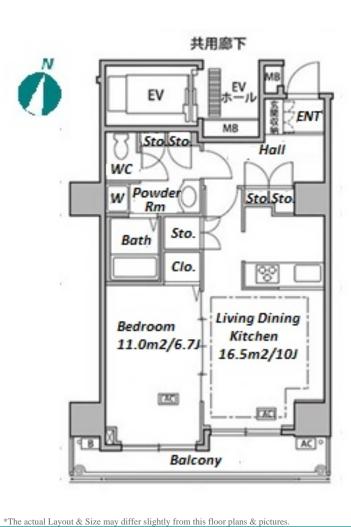

Transaction Type : Intermediate Agent Fee : 1 month + tax

Website : www.houserep-tokyo.com

| LAYOUT               | 1 BR                                                                                                                                                                       |                           |         |  |  |  |  |
|----------------------|----------------------------------------------------------------------------------------------------------------------------------------------------------------------------|---------------------------|---------|--|--|--|--|
| SIZE                 | 51.81 m <sup>2</sup> /557.67 ft <sup>2</sup>                                                                                                                               |                           |         |  |  |  |  |
| RENT                 | JPY 158,000 / month                                                                                                                                                        |                           |         |  |  |  |  |
| Management Fee       | JPY12,000/month                                                                                                                                                            |                           |         |  |  |  |  |
| Deposit              | 2 months Key Money 1 month                                                                                                                                                 |                           | 1 month |  |  |  |  |
| Lease Term           | Standard lease f                                                                                                                                                           | ndard lease for 24 months |         |  |  |  |  |
| Available            | End, Sep, 2024                                                                                                                                                             |                           |         |  |  |  |  |
| Renewal Fee          | 1 month                                                                                                                                                                    |                           |         |  |  |  |  |
| Agent Fee            | 1 month + tax                                                                                                                                                              |                           |         |  |  |  |  |
| Other Info           | Key Replacement Fee : JPY30,000 Tax not<br>included / Guarantor Company : TBC / Auto lo<br>Air-Con / Separated Toilet / Balcony / CS/CAT<br>Floor Heating / Bathroom dryer |                           |         |  |  |  |  |
| Building Information |                                                                                                                                                                            |                           |         |  |  |  |  |
| Completion           | Mar, 2004                                                                                                                                                                  | Earthquake<br>Resistance  | New     |  |  |  |  |
| Structure            | RC, 14 floors above and 1 basement floors                                                                                                                                  |                           |         |  |  |  |  |
| Car Parking          | JPY26,000 + tax / month                                                                                                                                                    |                           |         |  |  |  |  |
| Bicycle Parking      | for 1 space (Included)                                                                                                                                                     |                           |         |  |  |  |  |
| Music<br>Instrument  | -                                                                                                                                                                          | Pet                       | N/A     |  |  |  |  |
| Facilities           | Motorcycle Parking (extra charge) / Delivery box /<br>Elevator                                                                                                             |                           |         |  |  |  |  |
| Remarks              |                                                                                                                                                                            |                           |         |  |  |  |  |