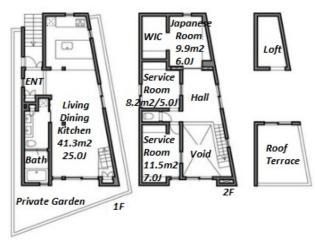

3 BR

1F~2F

112.98 m<sup>2</sup>

(Included)

Newly Built House in Low-rise Resindential Area, With Loft & Roof terrace

The actual Layout & Size may differ slightly from this floor plans & pictures.

## Remarks

Unit/Property Information> [Remarks] The seller will make the ceiling height of loft less than 1.4m. <Building Information>

<Land Information> [Road Adjasent] (1) North/Public/6m

Website: www.houserep-tokyo.com

1216.1 ft<sup>2</sup> **Total Monthly Fee Current Status** Occupied Southwest **Hand Over** Early, Jan, 2025 Pet friendly, Separated Toilet, Balcony, Loft/Maisonnette, Garden/Terrace, Roof Balcony, Floor Heating, IH Stoves, WIC Wooden 2 floors above and 1 basement floors Oct, 2022 **Completion** 

## company&Type Motorcycle Parking (( Included )), House, Common Facility New Earthquake Resistance Standard, Newly-built (~7 y/o)

| Lot Area       | 105.16 m <sup>2</sup> |
|----------------|-----------------------|
| Ownership Type | Ownership             |