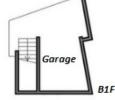

1216.1 ft<sup>2</sup> **Total Monthly Fee Current Status** Occupied Southwest **Hand Over** Early, Jan, 2025 Pet friendly, Separated Toilet, Balcony, Loft/Maisonnette, Garden/Terrace, Roof Balcony, Floor Heating, IH Stoves, WIC Wooden 2 floors above and 1 basement floors Oct, 2022 **Completion** 

## company&Type Motorcycle Parking (( Included )), House, Common Facility New Earthquake Resistance Standard, Newly-built (~7 y/o)

| Lot Area       | 105.16 m <sup>2</sup> |
|----------------|-----------------------|
| Ownership Type | Ownership             |