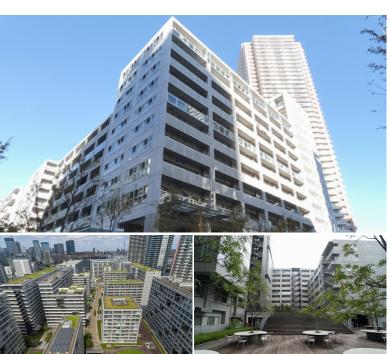

## Mid Rise Apt. in Shinonome, Tokyo Bayarea

| Completion          | Mar, 2004                                          | Earthquake<br>Resistance | New |
|---------------------|----------------------------------------------------|--------------------------|-----|
| Structure           | RC, 14 floors above and 1 basement floors          |                          |     |
| Car Parking         | JPY26,000 + tax / month                            |                          |     |
| cycle Parking       | for 1 space ( Included )                           |                          |     |
| Music<br>Instrument | -                                                  | Pet                      | N/A |
| Facilities          | Motorcycle Parking (extra charge) / Delivery box / |                          |     |