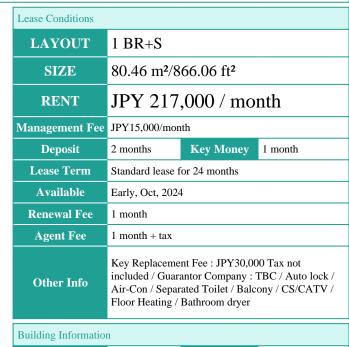

## Mid Rise Apt. in Shinonome, Tokyo Bayarea

| Completion          | Mar, 2004                                          | Earthquake<br>Resistance | New |
|---------------------|----------------------------------------------------|--------------------------|-----|
| Structure           | RC, 14 floors above and 1 basement floors          |                          |     |
| Car Parking         | JPY26,000 + tax / month                            |                          |     |
| cycle Parking       | for 1 space ( Included )                           |                          |     |
| Music<br>Instrument | -                                                  | Pet                      | N/A |
| Facilities          | Motorcycle Parking (extra charge) / Delivery box / |                          |     |