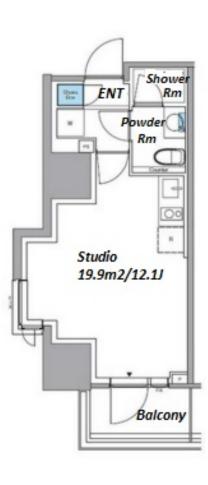

## Tower Residence in Aobadai, near Shibuya

| LAYOUT                | Studio                                                                                                                                                                                                                                    |                          |         |
|-----------------------|-------------------------------------------------------------------------------------------------------------------------------------------------------------------------------------------------------------------------------------------|--------------------------|---------|
| SIZE                  | 26.72 m <sup>2</sup> /287.61 ft <sup>2</sup>                                                                                                                                                                                              |                          |         |
| RENT                  | JPY 168,000 / month                                                                                                                                                                                                                       |                          |         |
| <b>Management Fee</b> | JPY10,000/month                                                                                                                                                                                                                           |                          |         |
| Deposit               | 2 months                                                                                                                                                                                                                                  | Key Money                | -       |
| Lease Term            | Standard lease for 24 months                                                                                                                                                                                                              |                          |         |
| Available             | Mid, Oct, 2024                                                                                                                                                                                                                            |                          |         |
| Renewal Fee           | 1 month                                                                                                                                                                                                                                   |                          |         |
| Agent Fee             | 1 month + tax                                                                                                                                                                                                                             |                          |         |
| Other Info            | Key Replacement Fee: JPY30,000 Tax not included / Guarantor Company: TBC / No Key Money / Auto lock / Air-Con / Separated Toilet / Balcony / Internet Included / Penalty Fee for Early Cancellation / CS/CATV / Flooring / Bathroom dryer |                          |         |
| Building Information  |                                                                                                                                                                                                                                           |                          |         |
| Completion            | Dec, 2022                                                                                                                                                                                                                                 | Earthquake<br>Resistance | New     |
| Structure             | RC, 18 floors above                                                                                                                                                                                                                       |                          |         |
| Car Parking           | TBC                                                                                                                                                                                                                                       |                          |         |
| Bicycle Parking       | JPY300 + tax / month                                                                                                                                                                                                                      |                          |         |
| Music<br>Instrument   | -                                                                                                                                                                                                                                         | Pet                      | Allowed |
| Facilities            | Motorcycle Parking (TBC) / Gym (( Included )) / Delivery box / Elevator / Newly-built (~1 y/o)                                                                                                                                            |                          |         |
| Remarks               |                                                                                                                                                                                                                                           |                          |         |

Transaction Type: Intermediate Agent Fee: 1 month + tax

Website: www.houserep-tokyo.com

\*The actual Layout & Size may differ slightly from this floor plans & pictures

Renters Insuarance: Required / Pet:additional deposit (1 month) / Pet: a small dog or a cat