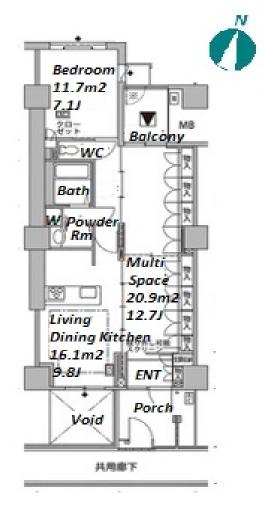

Website: www.houserep-tokyo.com

| Lease Conditions     |                                                                                                                                                                          |                          |         |
|----------------------|--------------------------------------------------------------------------------------------------------------------------------------------------------------------------|--------------------------|---------|
| LAYOUT               | 1 BR+S                                                                                                                                                                   |                          |         |
| SIZE                 | 76.08 m <sup>2</sup> /818.91 ft <sup>2</sup>                                                                                                                             |                          |         |
| RENT                 | JPY 242,000 / month                                                                                                                                                      |                          |         |
| Management Fee       | JPY15,000/month                                                                                                                                                          |                          |         |
| Deposit              | 2 months                                                                                                                                                                 | Key Money                | 1 month |
| Lease Term           | Standard lease for 24 months                                                                                                                                             |                          |         |
| Available            | End, Oct, 2024                                                                                                                                                           |                          |         |
| Renewal Fee          | 1 month                                                                                                                                                                  |                          |         |
| Agent Fee            | 1 month + tax                                                                                                                                                            |                          |         |
| Other Info           | Key Replacement Fee : JPY30,000 Tax not included / Guarantor Company : TBC / Auto lock / Air-Con / Separated Toilet / Balcony / CS/CATV / Floor Heating / Bathroom dryer |                          |         |
| Building Information |                                                                                                                                                                          |                          |         |
| Completion           | Mar, 2005                                                                                                                                                                | Earthquake<br>Resistance | New     |
| Structure            | RC, 14 floors above and 1 basement floors                                                                                                                                |                          |         |
| Car Parking          | extra charge                                                                                                                                                             |                          |         |
| Bicycle Parking      | ( Included )                                                                                                                                                             |                          |         |
| Music<br>Instrument  | -                                                                                                                                                                        | Pet                      | N/A     |
| Facilities           | Motorcycle Parking (extra charge) / Near Large<br>Parks / Designer's / Janitor / Delivery box / Elevator                                                                 |                          |         |