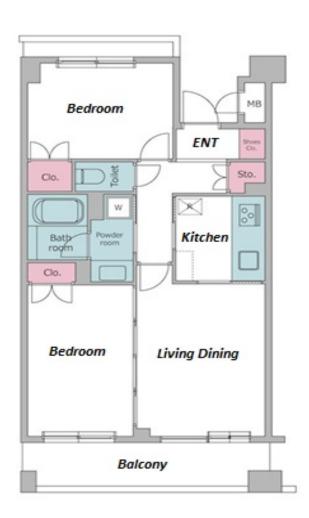

Transaction Type: Intermediate Agent Fee: 1 month + tax

Website: www.houserep-tokyo.com

| Lease Conditions     |                                                                                                                                                                                                                                      |           |         |  |
|----------------------|--------------------------------------------------------------------------------------------------------------------------------------------------------------------------------------------------------------------------------------|-----------|---------|--|
| LAYOUT               | 2 BR                                                                                                                                                                                                                                 |           |         |  |
| SIZE                 | 56.07 m <sup>2</sup> /603.53 ft <sup>2</sup>                                                                                                                                                                                         |           |         |  |
| RENT                 | JPY 238,000 / month                                                                                                                                                                                                                  |           |         |  |
| Management Fee       | JPY15,000/month                                                                                                                                                                                                                      |           |         |  |
| Deposit              | 2 months                                                                                                                                                                                                                             | Key Money | 1 month |  |
| Lease Term           | Standard lease for 24 months                                                                                                                                                                                                         |           |         |  |
| Available            | Now                                                                                                                                                                                                                                  |           |         |  |
| Renewal Fee          | 1 month                                                                                                                                                                                                                              |           |         |  |
| Agent Fee            | 1 month + tax                                                                                                                                                                                                                        |           |         |  |
| Other Info           | Key Replacement Fee : JPY18,000 Tax not included / Guarantor Company : TBC / Auto lock / Renovated / Air-Con / Separated Toilet / Balcony / Internet (Extra Charge) / Penalty Fee for Early Cancellation / Flooring / Bathroom dryer |           |         |  |
| Building Information |                                                                                                                                                                                                                                      |           |         |  |