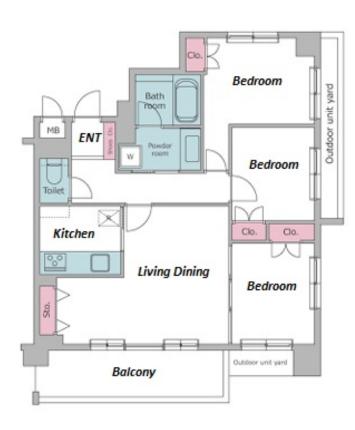

FOR RENT Property ID No. :156693 HOUSEREP TOKYO INC.

101

RESIDIA SETAGAYA TSURUMAKI Unit No. TYPE

Apt.

Access

 $Komazawadaigaku\ station\ on\ Denentoshi\ Line\ (10\ min)$   $Sakurashinnmachi\ station\ on\ Denentoshi\ Line\ (11\ min)$ 

Website: www.houserep-tokyo.com

Address 2-10-9, Tsurumaki, Setagaya-Ku, Tokyo

**Property** 

Name

Motorcycle Parking (TBC) / Near Large Parks /

Janitor / Delivery box / Elevator

\*The actual Layout & Size may differ slightly from this floor plans & pictures