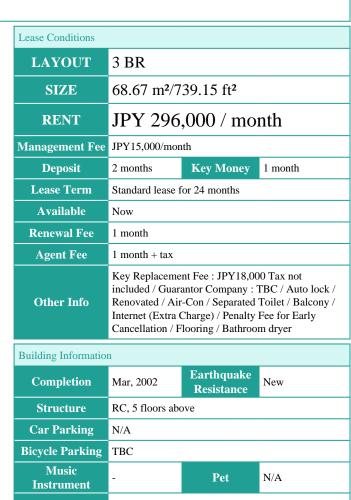

FOR RENT Property ID No. :156693 HOUSEREP TOKYO INC.

101

RESIDIA SETAGAYA TSURUMAKI Unit No. TYPE

Apt.

Access

 $Komazawadaigaku\ station\ on\ Denentoshi\ Line\ (10\ min)$   $Sakurashinnmachi\ station\ on\ Denentoshi\ Line\ (11\ min)$ 

Website: www.houserep-tokyo.com

Address 2-10-9, Tsurumaki, Setagaya-Ku, Tokyo

**Property** 

Name

Motorcycle Parking (TBC) / Near Large Parks /

Janitor / Delivery box / Elevator

\*The actual Layout & Size may differ slightly from this floor plans & pictures

HouseRep Tokyo Inc. ハウスレップトーキョー株式会社

#301, 1-4-15, Hiroo, Shibuya-ku, Tokyo 150-0012, Japan +81 (0)3 6427 5860 inquiry@houserep-tokyo.com

 $\label{thm:continuous} Transaction \ Type: Intermediate \\ Agent \ Fee: 1 \ month + tax$ 

## Remarks

**Facilities** 

Tenant support fee: JPY.10,000+tax/2years Internet usage fee: JPY.1,500+tax/month