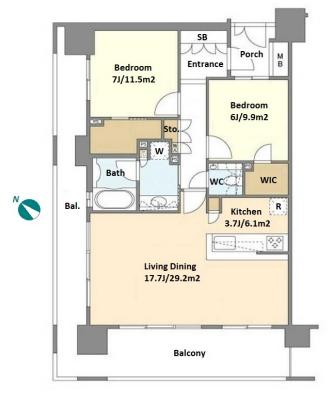

## High rise apartment in TOKYO near Kachidoki Sta.

Lease Conditions 2 BR **LAYOUT** 80.96 m<sup>2</sup>/871.44 ft<sup>2</sup> SIZE JPY 335,000 / month RENT Management Fee JPY15,000/month **Key Money Deposit** 1 month 1 month Standard lease for 24 months **Lease Term** Available Now Renewal Fee 1 month 1 month + tax**Agent Fee** Guarantor Company: TBC / Auto lock / Air-Con / Other Info Separated Toilet / Balcony / No Smoking / Bathroom dryer **Building Information** Earthquake Feb, 2007 New Completion Resistance Structure RC. 18 floors above **Car Parking Bicycle Parking** Music Pet Instrument

Within 20 min to Tokyo station by car / Janitor /

Delivery box / Elevator / Security / High-rise

\*The actual Layout & Size may differ slightly from this floor plans & pictures.

inquiry@houserep-tokyo.com