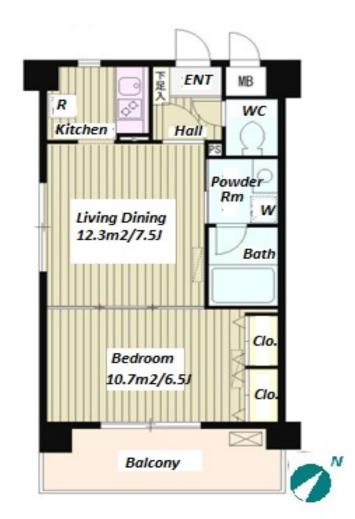

## Mid-rise Apt. in Yutenji, near Nakameguro

\*The actual Layout & Size may differ slightly from this floor plans & pictures.

#301, 1-4-15, Hiroo, Shibuya-ku, Tokyo 150-0012, Japan +81 (0)3 6427 5860 inquiry@houserep-tokyo.com

 $\label{eq:Transaction} Type: Intermediate \\ Agent Fee: 1 month + tax$ 

Website: www.houserep-tokyo.com

| Lease Conditions      |                                                                                                                                                                             |                          |            |
|-----------------------|-----------------------------------------------------------------------------------------------------------------------------------------------------------------------------|--------------------------|------------|
| LAYOUT                | 1 BR                                                                                                                                                                        |                          |            |
| SIZE                  | 37.97 m <sup>2</sup> /408.7 ft <sup>2</sup>                                                                                                                                 |                          |            |
| RENT                  | JPY 139,000 / month                                                                                                                                                         |                          |            |
| <b>Management Fee</b> | JPY10,000/month                                                                                                                                                             |                          |            |
| Deposit               | 2 months                                                                                                                                                                    | Key Money                | 0.5 months |
| Lease Term            | Standard lease for 24 months                                                                                                                                                |                          |            |
| Available             | End, Sep, 2024                                                                                                                                                              |                          |            |
| Renewal Fee           | 1 month                                                                                                                                                                     |                          |            |
| Agent Fee             | 1 month + tax                                                                                                                                                               |                          |            |
| Other Info            | Key Replacement Fee: JPY20,000 Tax not included / Guarantor Company: TBC / Auto lock / Air-Con / Separated Toilet / Balcony / Penalty Fee for Early Cancellation / Flooring |                          |            |
| Building Information  |                                                                                                                                                                             |                          |            |
| Completion            | Feb, 2000                                                                                                                                                                   | Earthquake<br>Resistance | New        |
| Structure             | RC, 6 floors above                                                                                                                                                          |                          |            |
| Car Parking           | N/A                                                                                                                                                                         |                          |            |
| Bicycle Parking       | for 1 space ( Included )                                                                                                                                                    |                          |            |
| Music<br>Instrument   | -                                                                                                                                                                           | Pet                      | -          |
| Facilities            | Motorcycle Parking (TBC) / Delivery box /                                                                                                                                   |                          |            |