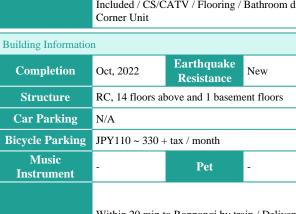

## Stylish Mid Rise Apt. near Azabujuban stn.

Within 20 min to Roppongi by train / Delivery box / **Facilities** Elevator / Close to Station / 24h Garbage Drop-off / Newly-built (~7 y/o) / Newly-built (~1 y/o)