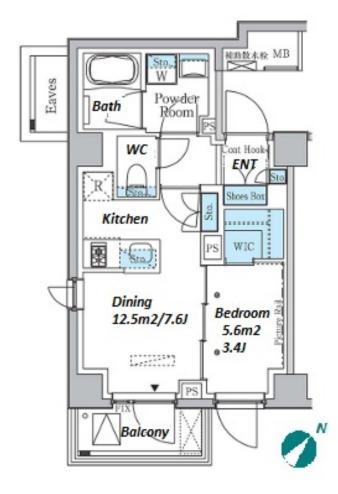

## Brand new mid-rise apt. in Shirokanedai, near Meguro

\*The actual Layout & Size may differ slightly from this floor plans & pictures.

#301, 1-4-15, Hiroo, Shibuya-ku, Tokyo 150-0012, Japan +81 (0)3 6427 5860 inquiry@houserep-tokyo.com

Transaction Type: Intermediate Agent Fee: 1 month + tax

Website: www.houserep-tokyo.com

Remarks

Renters Insuarance: Required

| Lease Conditions      |                                                                                                                                                                                                                   |                          |     |
|-----------------------|-------------------------------------------------------------------------------------------------------------------------------------------------------------------------------------------------------------------|--------------------------|-----|
| LAYOUT                | 1 BR                                                                                                                                                                                                              |                          |     |
| SIZE                  | 31.42 m <sup>2</sup> /338.2 ft <sup>2</sup>                                                                                                                                                                       |                          |     |
| RENT                  | JPY 209,000 / month                                                                                                                                                                                               |                          |     |
| <b>Management Fee</b> | JPY10,000/month                                                                                                                                                                                                   |                          |     |
| Deposit               | 2 months Key Money -                                                                                                                                                                                              |                          |     |
| Lease Term            | Standard lease for 24 months                                                                                                                                                                                      |                          |     |
| Available             | Now                                                                                                                                                                                                               |                          |     |
| Renewal Fee           | 1 month                                                                                                                                                                                                           |                          |     |
| Agent Fee             | 1 month + tax                                                                                                                                                                                                     |                          |     |
| Other Info            | Key Replacement Fee: JPY20,000 Tax not included / Guarantor Company: TBC / No Key Money / Auto lock / Air-Con / Separated Toilet / Balcony / Penalty Fee for Early Cancellation / Flooring / Bathroom dryer / WIC |                          |     |
| Building Information  |                                                                                                                                                                                                                   |                          |     |
| Completion            | Feb, 2022                                                                                                                                                                                                         | Earthquake<br>Resistance | New |
| Structure             | RC, 12 floors above                                                                                                                                                                                               |                          |     |
| Car Parking           | TBC                                                                                                                                                                                                               |                          |     |
| Bicycle Parking       | JPY500 + tax / month                                                                                                                                                                                              |                          |     |
| Music<br>Instrument   | -                                                                                                                                                                                                                 | Pet                      | N/A |
| Facilities            | Near Large Parks / Delivery box / Elevator                                                                                                                                                                        |                          |     |