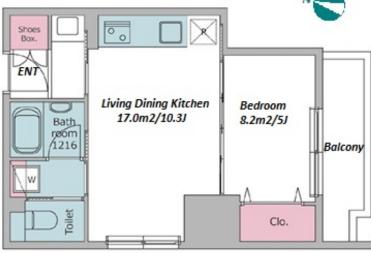

## Delivery box / Elevator / Security / Close to Station **Facilities** / High-rise / Newly-built (~1 y/o)

\*The actual Layout & Size may differ slightly from this floor plans & pictures

#301, 1-4-15, Hiroo, Shibuya-ku, Tokyo 150-0012, Japan +81 (0)3 6427 5860 inquiry@houserep-tokyo.com