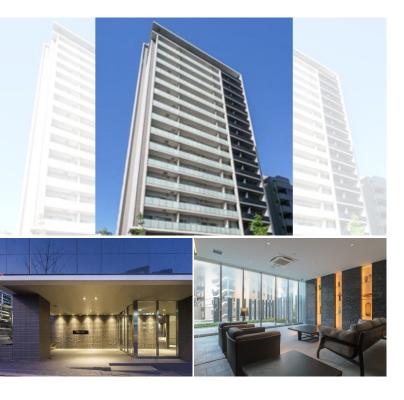

|          | FOR RENT Property ID No. :156665 |          |          |      | HOUSEREP TOKYO INC. Website : www.houserep-tokyo.com |                                                                                                  |  |
|----------|----------------------------------|----------|----------|------|------------------------------------------------------|--------------------------------------------------------------------------------------------------|--|
| Property | PARK AXIS OCHANOMIZU             |          | Unit No. | ТҮРЕ |                                                      | Akihabara Station on JR Yamanote Line (7 min)<br>Ochanomizu Station on JR Chuo-Sobu Line (8 min) |  |
| Name     |                                  |          | 903      | Apt. | Access                                               |                                                                                                  |  |
| Address  | 1-2-7, Yushima, Bunkyo-K         | u, Tokyo |          |      |                                                      | Ochanomizu Station on Chiyoda Line (8 min)                                                       |  |

## High-rise Apt in Ochanomizu, near Akihabara

\*The actual Layout & Size may differ slightly from this floor plans & pictures.

Transaction Type : Intermediate Agent Fee : 1 month + tax

Website : www.houserep-tokyo.com

| LAYOUT                        | 1 BR                                                                                                                                                                                                                                           |                          |         |  |  |  |
|-------------------------------|------------------------------------------------------------------------------------------------------------------------------------------------------------------------------------------------------------------------------------------------|--------------------------|---------|--|--|--|
| SIZE                          | 36.07 m <sup>2</sup> /388.25 ft <sup>2</sup>                                                                                                                                                                                                   |                          |         |  |  |  |
| RENT                          | JPY 184,000 / month                                                                                                                                                                                                                            |                          |         |  |  |  |
| Management Fee                | JPY10,000/month                                                                                                                                                                                                                                |                          |         |  |  |  |
| Deposit                       | 2 months                                                                                                                                                                                                                                       | Key Money                | 1 month |  |  |  |
| Lease Term                    | Standard lease for 24 months                                                                                                                                                                                                                   |                          |         |  |  |  |
| Available                     | End, Sep, 2024                                                                                                                                                                                                                                 |                          |         |  |  |  |
| <b>Renewal Fee</b>            | 1 month                                                                                                                                                                                                                                        |                          |         |  |  |  |
| Agent Fee                     | 1 month + tax                                                                                                                                                                                                                                  |                          |         |  |  |  |
| Other Info                    | Key Replacement Fee : JPY20,000 Tax not<br>included / Guarantor Company : TBC / Auto lock /<br>Air-Con / Separated Toilet / Balcony / Internet<br>Included / Penalty Fee for Early Cancellation /<br>CS/CATV / Flooring / Bathroom dryer / WIC |                          |         |  |  |  |
| Building Information          |                                                                                                                                                                                                                                                |                          |         |  |  |  |
| Completion                    | Mar, 2017                                                                                                                                                                                                                                      | Earthquake<br>Resistance | New     |  |  |  |
| Structure                     | RC, 17 floors above                                                                                                                                                                                                                            |                          |         |  |  |  |
| Car Parking                   | extra charge                                                                                                                                                                                                                                   |                          |         |  |  |  |
| <b>Bicycle Parking</b>        | for 1 space (Included)                                                                                                                                                                                                                         |                          |         |  |  |  |
| Music<br>Instrument           | -                                                                                                                                                                                                                                              | Pet                      | N/A     |  |  |  |
| Facilities                    | Delivery box / Elevator / High-rise / Newly-built<br>(~7 y/o)                                                                                                                                                                                  |                          |         |  |  |  |
| Remarks                       |                                                                                                                                                                                                                                                |                          |         |  |  |  |
| Renters Insuarance : Required |                                                                                                                                                                                                                                                |                          |         |  |  |  |