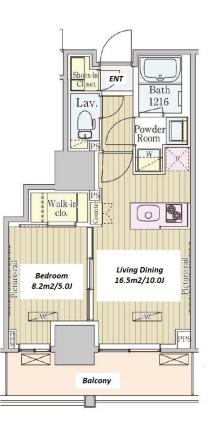

## High-rise Apt in Ochanomizu, near Akihabara

\*The actual Layout & Size may differ slightly from this floor plans & pictures.

Transaction Type : Intermediate Agent Fee : 1 month + tax

Website : www.houserep-tokyo.com

| LAYOUT                        | 1 BR                                                                                                                                                                                                                                           |                          |         |  |  |  |
|-------------------------------|------------------------------------------------------------------------------------------------------------------------------------------------------------------------------------------------------------------------------------------------|--------------------------|---------|--|--|--|
| SIZE                          | 36.07 m <sup>2</sup> /388.25 ft <sup>2</sup>                                                                                                                                                                                                   |                          |         |  |  |  |
| RENT                          | JPY 184,000 / month                                                                                                                                                                                                                            |                          |         |  |  |  |
| Management Fee                | JPY10,000/month                                                                                                                                                                                                                                |                          |         |  |  |  |
| Deposit                       | 2 months                                                                                                                                                                                                                                       | Key Money                | 1 month |  |  |  |
| Lease Term                    | Standard lease for 24 months                                                                                                                                                                                                                   |                          |         |  |  |  |
| Available                     | End, Sep, 2024                                                                                                                                                                                                                                 |                          |         |  |  |  |
| <b>Renewal Fee</b>            | 1 month                                                                                                                                                                                                                                        |                          |         |  |  |  |
| Agent Fee                     | 1 month + tax                                                                                                                                                                                                                                  |                          |         |  |  |  |
| Other Info                    | Key Replacement Fee : JPY20,000 Tax not<br>included / Guarantor Company : TBC / Auto lock /<br>Air-Con / Separated Toilet / Balcony / Internet<br>Included / Penalty Fee for Early Cancellation /<br>CS/CATV / Flooring / Bathroom dryer / WIC |                          |         |  |  |  |
| Building Information          |                                                                                                                                                                                                                                                |                          |         |  |  |  |
| Completion                    | Mar, 2017                                                                                                                                                                                                                                      | Earthquake<br>Resistance | New     |  |  |  |
| Structure                     | RC, 17 floors above                                                                                                                                                                                                                            |                          |         |  |  |  |
| Car Parking                   | extra charge                                                                                                                                                                                                                                   |                          |         |  |  |  |
| <b>Bicycle Parking</b>        | for 1 space (Included)                                                                                                                                                                                                                         |                          |         |  |  |  |
| Music<br>Instrument           | -                                                                                                                                                                                                                                              | Pet                      | N/A     |  |  |  |
| Facilities                    | Delivery box / Elevator / High-rise / Newly-built<br>(~7 y/o)                                                                                                                                                                                  |                          |         |  |  |  |
| Remarks                       |                                                                                                                                                                                                                                                |                          |         |  |  |  |
| Renters Insuarance : Required |                                                                                                                                                                                                                                                |                          |         |  |  |  |