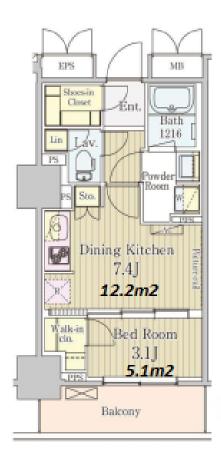

Transaction Type: Intermediate Agent Fee: 1 month + tax

Website: www.houserep-tokyo.com

| Oda Line (8 min)     |                                                                                                                                                                                                                                    |                          |         |
|----------------------|------------------------------------------------------------------------------------------------------------------------------------------------------------------------------------------------------------------------------------|--------------------------|---------|
| Lease Conditions     |                                                                                                                                                                                                                                    |                          |         |
| LAYOUT               | 1 BR                                                                                                                                                                                                                               |                          |         |
| SIZE                 | 32.34 m <sup>2</sup> /348.1 ft <sup>2</sup>                                                                                                                                                                                        |                          |         |
| RENT                 | JPY 160,000 / month                                                                                                                                                                                                                |                          |         |
| Management Fee       | JPY10,000/month                                                                                                                                                                                                                    |                          |         |
| Deposit              | 2 months                                                                                                                                                                                                                           | Key Money                | 1 month |
| Lease Term           | Standard lease for 24 months                                                                                                                                                                                                       |                          |         |
| Available            | End, Sep, 2024                                                                                                                                                                                                                     |                          |         |
| Renewal Fee          | 1 month                                                                                                                                                                                                                            |                          |         |
| Agent Fee            | 1 month + tax                                                                                                                                                                                                                      |                          |         |
| Other Info           | Key Replacement Fee : JPY20,000 Tax not included / Guarantor Company : TBC / Auto lock / Air-Con / Separated Toilet / Balcony / Internet Included / Penalty Fee for Early Cancellation / CS/CATV / Flooring / Bathroom dryer / WIC |                          |         |
| Building Information |                                                                                                                                                                                                                                    |                          |         |
| Completion           | Mar, 2017                                                                                                                                                                                                                          | Earthquake<br>Resistance | New     |
| Structure            | RC, 17 floors above                                                                                                                                                                                                                |                          |         |
| Car Parking          | extra charge                                                                                                                                                                                                                       |                          |         |
| Bicycle Parking      | for 1 space ( Included )                                                                                                                                                                                                           |                          |         |
| Music<br>Instrument  | -                                                                                                                                                                                                                                  | Pet                      | N/A     |