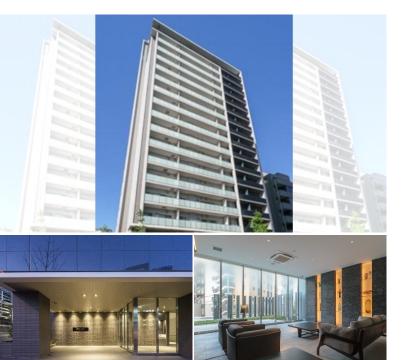

## High-rise Apt in Ochanomizu, near Akihabara

1-2-7, Yushima, Bunkyo-Ku, Tokyo

PARK AXIS OCHANOMIZU

\*The actual Layout & Size may differ slightly from this floor plans & pictures.

#301, 1-4-15, Hiroo, Shibuya-ku, Tokyo 150-0012, Japan +81 (0)3 6427 5860 inquiry@houserep-tokyo.com

Transaction Type: Intermediate Agent Fee: 1 month + tax

Website: www.houserep-tokyo.com

| Oda Line (8 min)     |                                                                                                                                                                                                                                    |                          |         |
|----------------------|------------------------------------------------------------------------------------------------------------------------------------------------------------------------------------------------------------------------------------|--------------------------|---------|
| Lease Conditions     |                                                                                                                                                                                                                                    |                          |         |
| LAYOUT               | 1 BR                                                                                                                                                                                                                               |                          |         |
| SIZE                 | 32.34 m <sup>2</sup> /348.1 ft <sup>2</sup>                                                                                                                                                                                        |                          |         |
| RENT                 | JPY 160,000 / month                                                                                                                                                                                                                |                          |         |
| Management Fee       | JPY10,000/month                                                                                                                                                                                                                    |                          |         |
| Deposit              | 2 months                                                                                                                                                                                                                           | Key Money                | 1 month |
| Lease Term           | Standard lease for 24 months                                                                                                                                                                                                       |                          |         |
| Available            | End, Sep, 2024                                                                                                                                                                                                                     |                          |         |
| Renewal Fee          | 1 month                                                                                                                                                                                                                            |                          |         |
| Agent Fee            | 1 month + tax                                                                                                                                                                                                                      |                          |         |
| Other Info           | Key Replacement Fee : JPY20,000 Tax not included / Guarantor Company : TBC / Auto lock / Air-Con / Separated Toilet / Balcony / Internet Included / Penalty Fee for Early Cancellation / CS/CATV / Flooring / Bathroom dryer / WIC |                          |         |
| Building Information |                                                                                                                                                                                                                                    |                          |         |
| Completion           | Mar, 2017                                                                                                                                                                                                                          | Earthquake<br>Resistance | New     |
| Structure            | RC, 17 floors above                                                                                                                                                                                                                |                          |         |
| Car Parking          | extra charge                                                                                                                                                                                                                       |                          |         |
| Bicycle Parking      | for 1 space ( Included )                                                                                                                                                                                                           |                          |         |
| Music<br>Instrument  | -                                                                                                                                                                                                                                  | Pet                      | N/A     |

Motorcycle Parking (TBC) / Delivery box /

Elevator / High-rise / Newly-built (~7 y/o)

Remarks

Instrument

**Facilities** 

Renters Insuarance: Required