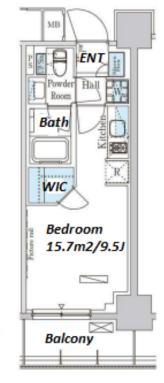

Website: www.houserep-tokyo.com

| Lease Conditions     |                                                                                                                                                                                                                                                             |                          |         |
|----------------------|-------------------------------------------------------------------------------------------------------------------------------------------------------------------------------------------------------------------------------------------------------------|--------------------------|---------|
| LAYOUT               | Studio                                                                                                                                                                                                                                                      |                          |         |
| SIZE                 | 25.28 m <sup>2</sup> /272.11 ft <sup>2</sup>                                                                                                                                                                                                                |                          |         |
| RENT                 | JPY 135,000 / month                                                                                                                                                                                                                                         |                          |         |
| Management Fee       | JPY10,000/month                                                                                                                                                                                                                                             |                          |         |
| Deposit              | 2 months                                                                                                                                                                                                                                                    | Key Money                | -       |
| Lease Term           | Standard lease for 24 months                                                                                                                                                                                                                                |                          |         |
| Available            | End, Sep, 2024                                                                                                                                                                                                                                              |                          |         |
| Renewal Fee          | 1 month                                                                                                                                                                                                                                                     |                          |         |
| Agent Fee            | 1 month + tax                                                                                                                                                                                                                                               |                          |         |
| Other Info           | Key Replacement Fee: JPY15,000 Tax not included / Guarantor Company: TBC / No Key Money / Auto lock / Air-Con / Separated Toilet / Balcony / Penalty Fee for Early Cancellation / Musical Instrument Negotiable / CS/CATV / Flooring / Bathroom dryer / WIC |                          |         |
| Building Information |                                                                                                                                                                                                                                                             |                          |         |
| Completion           | Feb, 2019                                                                                                                                                                                                                                                   | Earthquake<br>Resistance | New     |
| Structure            | RC, 10 floors above                                                                                                                                                                                                                                         |                          |         |
| Car Parking          | -                                                                                                                                                                                                                                                           |                          |         |
| Bicycle Parking      | for 1 space ( Included )                                                                                                                                                                                                                                    |                          |         |
| Music<br>Instrument  | Negotiable                                                                                                                                                                                                                                                  | Pet                      | Allowed |
| Facilities           | Motorcycle Parking (TBC) / Front desk / Delivery box / Elevator / Newly-built (~7 y/o)                                                                                                                                                                      |                          |         |