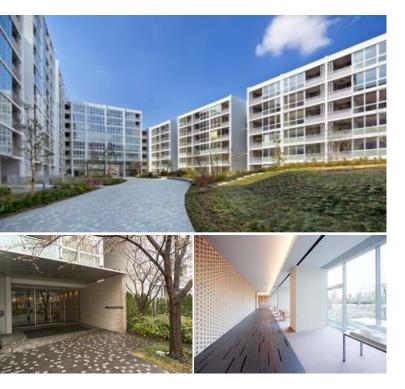

## Low Rise Apt. at Complex Bldgs. w/ Facilities, near "Seijo"

\*The actual Layout & Size may differ slightly from this floor plans & pictures

#301, 1-4-15, Hiroo, Shibuya-ku, Tokyo 150-0012, Japan +81 (0)3 6427 5860 inquiry@houserep-tokyo.com

Transaction Type: Intermediate Agent Fee: 1 month + tax

Website: www.houserep-tokyo.com

| Lease Conditions      |                                                                                                                                                                                                                      |                          |          |
|-----------------------|----------------------------------------------------------------------------------------------------------------------------------------------------------------------------------------------------------------------|--------------------------|----------|
| LAYOUT                | 3 BR                                                                                                                                                                                                                 |                          |          |
| SIZE                  | 77.49 m²/834.09 ft²                                                                                                                                                                                                  |                          |          |
| RENT                  | JPY 290,000 / month                                                                                                                                                                                                  |                          |          |
| <b>Management Fee</b> | JPY20,000/month                                                                                                                                                                                                      |                          |          |
| Deposit               | 2 months                                                                                                                                                                                                             | Key Money                | 2 months |
| Lease Term            | Standard lease for 24 months                                                                                                                                                                                         |                          |          |
| Available             | Mid, Nov, 2024                                                                                                                                                                                                       |                          |          |
| Renewal Fee           | 1 month                                                                                                                                                                                                              |                          |          |
| Agent Fee             | 1 month + tax                                                                                                                                                                                                        |                          |          |
| Other Info            | Key Replacement Fee: JPY20,000 Tax not included / Guarantor Company: TBC / Auto lock / Air-Con / Separated Toilet / Balcony / Musical Instrument Negotiable / Flooring / Floor Heating / Dishwasher / Bathroom dryer |                          |          |
| Building Information  |                                                                                                                                                                                                                      |                          |          |
| Completion            | Feb, 2008                                                                                                                                                                                                            | Earthquake<br>Resistance | New      |
| Structure             | RC, 10 floors above and 1 basement floors                                                                                                                                                                            |                          |          |
| Car Parking           | extra charge                                                                                                                                                                                                         |                          |          |
| Bicycle Parking       | for 1 space ( Included )                                                                                                                                                                                             |                          |          |
| Music<br>Instrument   | Negotiable                                                                                                                                                                                                           | Pet                      | Allowed  |
|                       |                                                                                                                                                                                                                      |                          |          |

Gym ((Included)) / Near Large Parks / Front desk /