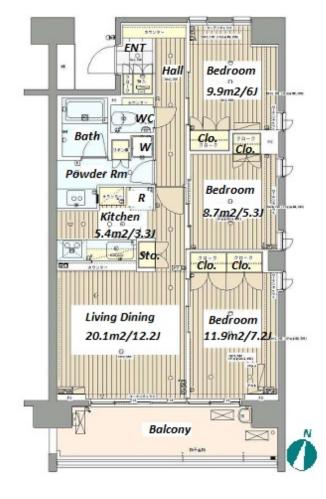

Transaction Type: Intermediate Agent Fee: 1 month + tax

Website: www.houserep-tokyo.com

| Lease Conditions      |                                                                                                                                                                                                                      |                          |          |
|-----------------------|----------------------------------------------------------------------------------------------------------------------------------------------------------------------------------------------------------------------|--------------------------|----------|
| LAYOUT                | 3 BR                                                                                                                                                                                                                 |                          |          |
| SIZE                  | 77.49 m²/834.09 ft²                                                                                                                                                                                                  |                          |          |
| RENT                  | JPY 290,000 / month                                                                                                                                                                                                  |                          |          |
| <b>Management Fee</b> | JPY20,000/month                                                                                                                                                                                                      |                          |          |
| Deposit               | 2 months                                                                                                                                                                                                             | Key Money                | 2 months |
| Lease Term            | Standard lease for 24 months                                                                                                                                                                                         |                          |          |
| Available             | Mid, Nov, 2024                                                                                                                                                                                                       |                          |          |
| Renewal Fee           | 1 month                                                                                                                                                                                                              |                          |          |
| Agent Fee             | 1 month + tax                                                                                                                                                                                                        |                          |          |
| Other Info            | Key Replacement Fee: JPY20,000 Tax not included / Guarantor Company: TBC / Auto lock / Air-Con / Separated Toilet / Balcony / Musical Instrument Negotiable / Flooring / Floor Heating / Dishwasher / Bathroom dryer |                          |          |
| Building Information  |                                                                                                                                                                                                                      |                          |          |
| Completion            | Feb, 2008                                                                                                                                                                                                            | Earthquake<br>Resistance | New      |
| Structure             | RC, 10 floors above and 1 basement floors                                                                                                                                                                            |                          |          |
| Car Parking           | extra charge                                                                                                                                                                                                         |                          |          |
| Bicycle Parking       | for 1 space ( Included )                                                                                                                                                                                             |                          |          |
| Music<br>Instrument   | Negotiable                                                                                                                                                                                                           | Pet                      | Allowed  |
|                       |                                                                                                                                                                                                                      |                          |          |