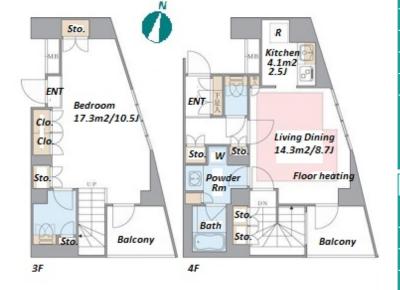

Address 1-9-22, Shinonome, Koto-Ku, Tokyo

**Property** 

Name

Lease Conditions 1 BR LAYOUT 69.08 m<sup>2</sup>/743.57 ft<sup>2</sup> SIZE JPY 199,000 / month **RENT** JPY9,000/month Management Fee **Deposit** 2 months **Key Money** 1 month **Lease Term** Fixed term lease for 24 months Available End, Sep, 2024 Renewal Fee **Agent Fee** 1 month + taxKey Replacement Fee: JPY25,000 Tax not included / Guarantor Company: TBC / Air-Con / Other Info Separated Toilet / Balcony / Loft/Maisonnette / Internet Included / Flooring / Floor Heating / 2

Motorcycle Parking (TBC) / Near Large Parks / **Facilities** Front desk / Delivery box / Elevator

\*The actual Layout & Size may differ slightly from this floor plans & pictures

#301, 1-4-15, Hiroo, Shibuya-ku, Tokyo 150-0012, Japan +81 (0)3 6427 5860 inquiry@houserep-tokyo.com