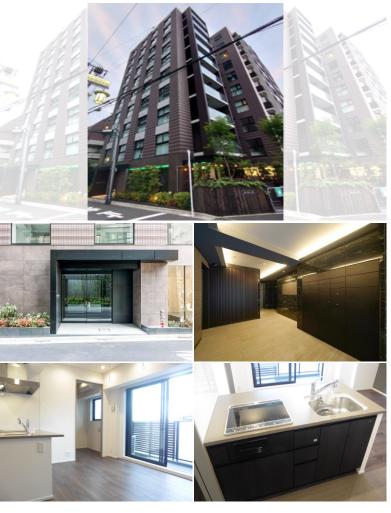

FOR RENT

Property ID No.:156623

HOUSEREP TOKYO INC.

Website: www.houserep-tokyo.com

**Property** 

Name

Address

CASA SPLENDID EBISU 1 CHOME **ANNEX** 

Unit No. TYPE

203

Apt.

Access

Ebisu Station on JR Yamanote Line (8 min) Hiroo Station on Hibiya Line (11 min)

1-32-8, Ebisu, Shibuya-Ku, Tokyo

Website: www.houserep-tokyo.com

| Lease Conditions      |                                                                                                                                                                                                                         |                          |         |
|-----------------------|-------------------------------------------------------------------------------------------------------------------------------------------------------------------------------------------------------------------------|--------------------------|---------|
| LAYOUT                | 2 BR                                                                                                                                                                                                                    |                          |         |
| SIZE                  | 44.58 m <sup>2</sup> /479.85 ft <sup>2</sup>                                                                                                                                                                            |                          |         |
| RENT                  | JPY 284,000 / month                                                                                                                                                                                                     |                          |         |
| <b>Management Fee</b> | JPY20,000/month                                                                                                                                                                                                         |                          |         |
| Deposit               | 2 months                                                                                                                                                                                                                | Key Money                | -       |
| Lease Term            | Standard lease for 24 months                                                                                                                                                                                            |                          |         |
| Available             | Now                                                                                                                                                                                                                     |                          |         |
| Renewal Fee           | 1 month                                                                                                                                                                                                                 |                          |         |
| Agent Fee             | 1 month + tax                                                                                                                                                                                                           |                          |         |
| Other Info            | Key Replacement Fee: JPY20,000 Tax not included / Guarantor Company: TBC / No Key Money / Auto lock / Air-Con / Separated Toilet / Balcony / Penalty Fee for Early Cancellation / Flooring / IH Stoves / Bathroom dryer |                          |         |
| Building Information  |                                                                                                                                                                                                                         |                          |         |
| Completion            | Apr, 2020                                                                                                                                                                                                               | Earthquake<br>Resistance | New     |
| Structure             | RC, 10 floors above                                                                                                                                                                                                     |                          |         |
| Car Parking           | N/A                                                                                                                                                                                                                     |                          |         |
| Bicycle Parking       | JPY300 + tax / month                                                                                                                                                                                                    |                          |         |
| Music<br>Instrument   | -                                                                                                                                                                                                                       | Pet                      | Allowed |
| Facilities            | Motorcycle Parking (TBC) / Within 20 min to<br>Roppongi by train / Near Large Parks / Delivery<br>box / Elevator / Security / Newly-built (~7 y/o)                                                                      |                          |         |