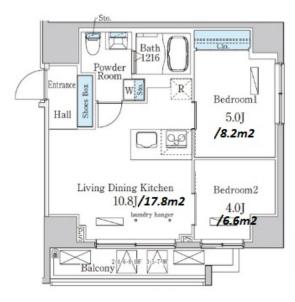

Website: www.houserep-tokyo.com

| Lease Conditions      |                                                                                                                                                                                                                         |                          |         |
|-----------------------|-------------------------------------------------------------------------------------------------------------------------------------------------------------------------------------------------------------------------|--------------------------|---------|
| LAYOUT                | 2 BR                                                                                                                                                                                                                    |                          |         |
| SIZE                  | 44.58 m <sup>2</sup> /479.85 ft <sup>2</sup>                                                                                                                                                                            |                          |         |
| RENT                  | JPY 284,000 / month                                                                                                                                                                                                     |                          |         |
| <b>Management Fee</b> | JPY20,000/month                                                                                                                                                                                                         |                          |         |
| Deposit               | 2 months                                                                                                                                                                                                                | Key Money                | -       |
| Lease Term            | Standard lease for 24 months                                                                                                                                                                                            |                          |         |
| Available             | Now                                                                                                                                                                                                                     |                          |         |
| Renewal Fee           | 1 month                                                                                                                                                                                                                 |                          |         |
| Agent Fee             | 1 month + tax                                                                                                                                                                                                           |                          |         |
| Other Info            | Key Replacement Fee: JPY20,000 Tax not included / Guarantor Company: TBC / No Key Money / Auto lock / Air-Con / Separated Toilet / Balcony / Penalty Fee for Early Cancellation / Flooring / IH Stoves / Bathroom dryer |                          |         |
| Building Information  |                                                                                                                                                                                                                         |                          |         |
| Completion            | Apr, 2020                                                                                                                                                                                                               | Earthquake<br>Resistance | New     |
| Structure             | RC, 10 floors above                                                                                                                                                                                                     |                          |         |
| Car Parking           | N/A                                                                                                                                                                                                                     |                          |         |
| Bicycle Parking       | JPY300 + tax / month                                                                                                                                                                                                    |                          |         |
| Music<br>Instrument   | -                                                                                                                                                                                                                       | Pet                      | Allowed |
| Facilities            | Motorcycle Parking (TBC) / Within 20 min to<br>Roppongi by train / Near Large Parks / Delivery<br>box / Elevator / Security / Newly-built (~7 y/o)                                                                      |                          |         |