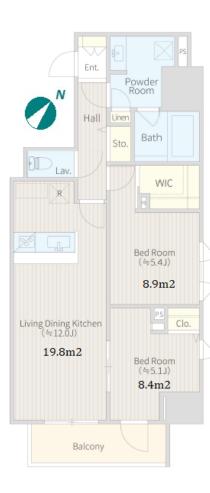

Transaction Type : Intermediate Agent Fee : 1 month + tax

Website : www.houserep-tokyo.com

| Lease Conditions                                                                 |                                                                                                                                                                                              |                                       |         |  |  |  |  |
|----------------------------------------------------------------------------------|----------------------------------------------------------------------------------------------------------------------------------------------------------------------------------------------|---------------------------------------|---------|--|--|--|--|
| LAYOUT                                                                           | 2 BR                                                                                                                                                                                         |                                       |         |  |  |  |  |
| SIZE                                                                             | 56.18 m²/604.71 ft²                                                                                                                                                                          |                                       |         |  |  |  |  |
| RENT                                                                             | JPY 289,000 / month                                                                                                                                                                          |                                       |         |  |  |  |  |
| Management Fee                                                                   |                                                                                                                                                                                              |                                       |         |  |  |  |  |
| Deposit                                                                          | 2 months                                                                                                                                                                                     | Key Money                             | 1 month |  |  |  |  |
| Lease Term                                                                       | Standard lease for 24 months                                                                                                                                                                 |                                       |         |  |  |  |  |
| Available                                                                        | End, Sep, 2024                                                                                                                                                                               |                                       |         |  |  |  |  |
| Renewal Fee                                                                      | 1 month                                                                                                                                                                                      |                                       |         |  |  |  |  |
| Agent Fee                                                                        | 1 month + tax                                                                                                                                                                                |                                       |         |  |  |  |  |
| Other Info                                                                       | Key Replacement Fee : JPY20,000 Tax not<br>included / Guarantor Company : TBC / Auto lock /<br>Air-Con / Separated Toilet / Balcony / Internet<br>Included / Flooring / Bathroom dryer / WIC |                                       |         |  |  |  |  |
| Building Information                                                             |                                                                                                                                                                                              |                                       |         |  |  |  |  |
| Building Information                                                             | n                                                                                                                                                                                            |                                       |         |  |  |  |  |
| Building Information                                                             | n<br>Mar, 2022                                                                                                                                                                               | Earthquake<br>Resistance              | New     |  |  |  |  |
|                                                                                  |                                                                                                                                                                                              | Resistance                            | New     |  |  |  |  |
| Completion                                                                       | Mar, 2022                                                                                                                                                                                    | Resistance                            | New     |  |  |  |  |
| Completion<br>Structure<br>Car Parking<br>Bicycle Parking                        | Mar, 2022<br>RC, 12 floors at                                                                                                                                                                | Resistance                            | New     |  |  |  |  |
| Completion<br>Structure<br>Car Parking                                           | Mar, 2022<br>RC, 12 floors ab<br>N/A                                                                                                                                                         | Resistance                            | New     |  |  |  |  |
| Completion<br>Structure<br>Car Parking<br>Bicycle Parking<br>Music               | Mar, 2022<br>RC, 12 floors at<br>N/A<br>for 1 space ( Inc<br>-                                                                                                                               | Resistance<br>pove<br>cluded )        | -       |  |  |  |  |
| Completion<br>Structure<br>Car Parking<br>Bicycle Parking<br>Music<br>Instrument | Mar, 2022<br>RC, 12 floors at<br>N/A<br>for 1 space ( Inc<br>-<br>Delivery box / E                                                                                                           | Resistance<br>pove<br>cluded )<br>Pet | -       |  |  |  |  |