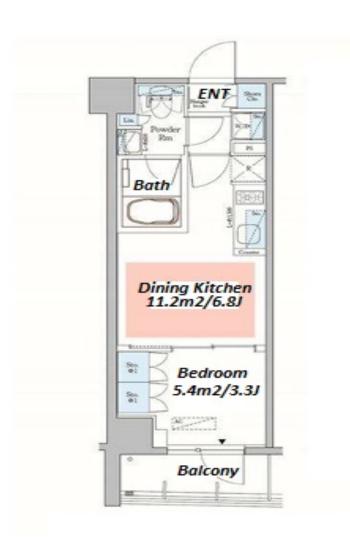

Website: www.houserep-tokyo.com

Renters Insuarance: Required

| LAVOUT                 | 1 DD                                                                                                                                                                                                                          |
|------------------------|-------------------------------------------------------------------------------------------------------------------------------------------------------------------------------------------------------------------------------|
| LAYOUT                 | 1 BR                                                                                                                                                                                                                          |
| SIZE                   | 25.81 m <sup>2</sup> /277.81 ft <sup>2</sup>                                                                                                                                                                                  |
| RENT                   | JPY 127,000 / month                                                                                                                                                                                                           |
| Management Fee         | JPY15,000/month                                                                                                                                                                                                               |
| Deposit                | 2 months Key Money -                                                                                                                                                                                                          |
| Lease Term             | Standard lease for 24 months                                                                                                                                                                                                  |
| Available              | Mid, Oct, 2024                                                                                                                                                                                                                |
| Renewal Fee            | 1 month                                                                                                                                                                                                                       |
| Agent Fee              | 1 month + tax                                                                                                                                                                                                                 |
| Other Info             | Key Replacement Fee : JPY20,000 Tax not included / Guarantor Company : TBC / No Key Money / Auto lock / Air-Con / Separated Toilet / Balcony / Penalty Fee for Early Cancellation / Flooring / Floor Heating / Bathroom dryer |
| Building Informatio    | n                                                                                                                                                                                                                             |
| Completion             | May, 2022 Earthquake Resistance New                                                                                                                                                                                           |
| Structure              | RC, 10 floors above                                                                                                                                                                                                           |
| Car Parking            | TBC                                                                                                                                                                                                                           |
| <b>Bicycle Parking</b> | JPY500 + tax / month                                                                                                                                                                                                          |
| Music                  | - Pet N/A                                                                                                                                                                                                                     |
| Instrument             |                                                                                                                                                                                                                               |
| Instrument Facilities  | Delivery box / Elevator / Newly-built (~1 y/o)                                                                                                                                                                                |