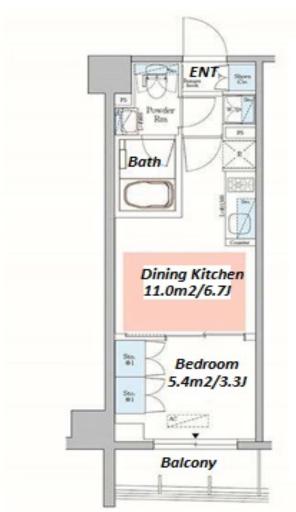

Transaction Type: Intermediate Agent Fee: 1 month + tax

Website: www.houserep-tokyo.com

| Lease Conditions      |                                                                                                                                                                                                                             |
|-----------------------|-----------------------------------------------------------------------------------------------------------------------------------------------------------------------------------------------------------------------------|
| LAYOUT                | 1 BR                                                                                                                                                                                                                        |
| SIZE                  | 25.51 m <sup>2</sup> /274.58 ft <sup>2</sup>                                                                                                                                                                                |
| RENT                  | JPY 128,000 / month                                                                                                                                                                                                         |
| <b>Management Fee</b> | JPY15,000/month                                                                                                                                                                                                             |
| Deposit               | 2 months Key Money -                                                                                                                                                                                                        |
| Lease Term            | Standard lease for 24 months                                                                                                                                                                                                |
| Available             | Early, Sep, 2024                                                                                                                                                                                                            |
| Renewal Fee           | 1 month                                                                                                                                                                                                                     |
| Agent Fee             | 1 month + tax                                                                                                                                                                                                               |
| Other Info            | Key Replacement Fee: JPY20,000 Tax not included / Guarantor Company: TBC / No Key Money / Auto lock / Air-Con / Separated Toilet / Balcony / Penalty Fee for Early Cancellation / Flooring / Floor Heating / Bathroom dryer |
| Building Information  | 1                                                                                                                                                                                                                           |
| Completion            | May, 2022 Earthquake Resistance New                                                                                                                                                                                         |
| Structure             | RC, 10 floors above                                                                                                                                                                                                         |
| Car Parking           | TBC                                                                                                                                                                                                                         |
| Bicycle Parking       | JPY500 + tax / month                                                                                                                                                                                                        |
| Music<br>Instrument   | - Pet N/A                                                                                                                                                                                                                   |
| Facilities            | Delivery box / Elevator / Newly-built (~1 y/o)                                                                                                                                                                              |