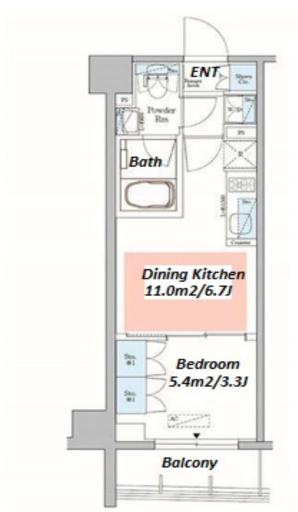

Renters Insuarance: Required

| LAYOUT              | 1 BR                                                                                                                                                                                                                        |                          |     |
|---------------------|-----------------------------------------------------------------------------------------------------------------------------------------------------------------------------------------------------------------------------|--------------------------|-----|
|                     |                                                                                                                                                                                                                             |                          |     |
| SIZE                | 25.51 m <sup>2</sup> /274.58 ft <sup>2</sup>                                                                                                                                                                                |                          |     |
| RENT                | JPY 124,000 / month                                                                                                                                                                                                         |                          |     |
| Management Fee      | JPY15,000/month                                                                                                                                                                                                             |                          |     |
| Deposit             | 2 months                                                                                                                                                                                                                    | Key Money                | -   |
| Lease Term          | Standard lease for 24 months                                                                                                                                                                                                |                          |     |
| Available           | Now                                                                                                                                                                                                                         |                          |     |
| Renewal Fee         | 1 month                                                                                                                                                                                                                     |                          |     |
| Agent Fee           | 1 month + tax                                                                                                                                                                                                               |                          |     |
| Other Info          | Key Replacement Fee: JPY20,000 Tax not included / Guarantor Company: TBC / No Key Money / Auto lock / Air-Con / Separated Toilet / Balcony / Penalty Fee for Early Cancellation / Flooring / Floor Heating / Bathroom dryer |                          |     |
| Building Informatio | n                                                                                                                                                                                                                           |                          |     |
| Completion          | May, 2022                                                                                                                                                                                                                   | Earthquake<br>Resistance | New |
| Structure           | RC, 10 floors above                                                                                                                                                                                                         |                          |     |
| Car Parking         | TBC                                                                                                                                                                                                                         |                          |     |
| Bicycle Parking     | JPY500 + tax / month                                                                                                                                                                                                        |                          |     |
| Music<br>Instrument | -                                                                                                                                                                                                                           | Pet                      | N/A |
| Facilities          | Delivery box / Elevator / Newly-built (~1 y/o)                                                                                                                                                                              |                          |     |