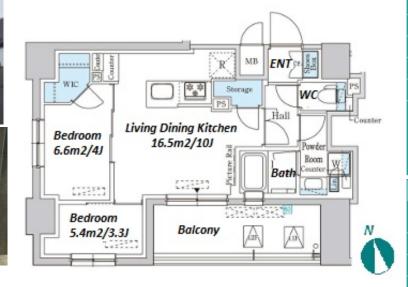

## Mid rise apartment in TOKYO near Awajicho Sta.

| Lease Conditions      |                                                                                                                                                                                                               |           |   |  |
|-----------------------|---------------------------------------------------------------------------------------------------------------------------------------------------------------------------------------------------------------|-----------|---|--|
| LAYOUT                | 2 BR                                                                                                                                                                                                          |           |   |  |
| SIZE                  | 43.98 m <sup>2</sup> /473.39 ft <sup>2</sup>                                                                                                                                                                  |           |   |  |
| RENT                  | JPY 295,000 / month                                                                                                                                                                                           |           |   |  |
| <b>Management Fee</b> | JPY15,000/month                                                                                                                                                                                               |           |   |  |
| Deposit               | 2 months                                                                                                                                                                                                      | Key Money | - |  |
| Lease Term            | Standard lease for 24 months                                                                                                                                                                                  |           |   |  |
| Available             | Now                                                                                                                                                                                                           |           |   |  |
| Renewal Fee           | 1 month                                                                                                                                                                                                       |           |   |  |
| Agent Fee             | 1 month + tax                                                                                                                                                                                                 |           |   |  |
| Other Info            | Guarantor Company: TBC / No Key Money / Auto lock / Air-Con / Separated Toilet / Balcony / Penalty Fee for Early Cancellation / Musical Instrument Negotiable / Flooring / Bathroom dryer / WIC / Corner Unit |           |   |  |

\*The actual Layout & Size may differ slightly from this floor plans & pictures.

inquiry@houserep-tokyo.com

+81 (0)3 6427 5860

Agent Fee: 1 month + tax

Website: www.houserep-tokyo.com

Transaction Type: Intermediate