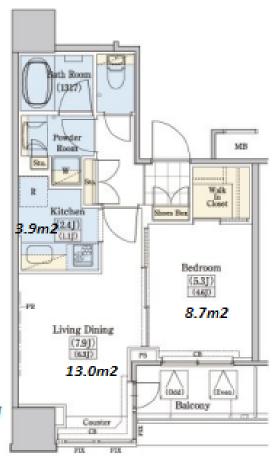

Transaction Type: Intermediate Agent Fee: 1 month + tax

Website: www.houserep-tokyo.com

| Lease Conditions     |                                                                                                                                                                                                                                                                        |                          |         |  |
|----------------------|------------------------------------------------------------------------------------------------------------------------------------------------------------------------------------------------------------------------------------------------------------------------|--------------------------|---------|--|
| LAYOUT               | 1 BR                                                                                                                                                                                                                                                                   |                          |         |  |
| SIZE                 | 39.17 m <sup>2</sup> /421.62 ft <sup>2</sup>                                                                                                                                                                                                                           |                          |         |  |
| RENT                 | JPY 168,000 / month                                                                                                                                                                                                                                                    |                          |         |  |
| Management Fee       | JPY10,000/month                                                                                                                                                                                                                                                        |                          |         |  |
| Deposit              | 2 months                                                                                                                                                                                                                                                               | Key Money                | 1 month |  |
| Lease Term           | Fixed term lease for 36 months                                                                                                                                                                                                                                         |                          |         |  |
| Available            | End, Oct, 2024                                                                                                                                                                                                                                                         |                          |         |  |
| Renewal Fee          | -                                                                                                                                                                                                                                                                      |                          |         |  |
| Agent Fee            | 1 month + tax                                                                                                                                                                                                                                                          |                          |         |  |
| Other Info           | Key Replacement Fee: JPY20,000 Tax not included / Guarantor Company: TBC / Auto lock / Air-Con / Separated Toilet / Balcony / Internet (Extra Charge) / Penalty Fee for Early Cancellation / Musical Instrument Negotiable / CS/CATV / Flooring / Bathroom dryer / WIC |                          |         |  |
| Building Information |                                                                                                                                                                                                                                                                        |                          |         |  |
| Completion           | May, 2009                                                                                                                                                                                                                                                              | Earthquake<br>Resistance | New     |  |