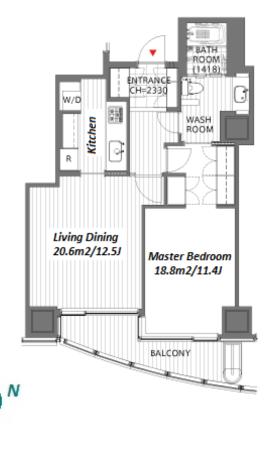

## Luxurious high-rise residence in Atago, near Toranomon

\*The actual Layout & Size may differ slightly from this floor plans & pictures

#301, 1-4-15, Hiroo, Shibuya-ku, Tokyo 150-0012, Japan +81 (0)3 6427 5860 inquiry@houserep-tokyo.com

Transaction Type: Intermediate Agent Fee: 1 month + tax

Website: www.houserep-tokyo.com

| ease Conditions       |                                                                                                                                                                               |                  |   |
|-----------------------|-------------------------------------------------------------------------------------------------------------------------------------------------------------------------------|------------------|---|
| LAYOUT                | 1 BR                                                                                                                                                                          |                  |   |
| SIZE                  | 67.67 m <sup>2</sup> /728.39 ft <sup>2</sup>                                                                                                                                  |                  |   |
| RENT                  | JPY 620,000 / month                                                                                                                                                           |                  |   |
| <b>Janagement Fee</b> | -                                                                                                                                                                             |                  |   |
| Deposit               | 4 months                                                                                                                                                                      | <b>Key Money</b> | - |
| Lease Term            | Fixed term lease for 36 months                                                                                                                                                |                  |   |
| Available             | Negotiable                                                                                                                                                                    |                  |   |
| Renewal Fee           | -                                                                                                                                                                             |                  |   |
| Agent Fee             | 1 month + tax                                                                                                                                                                 |                  |   |
| Other Info            | Guarantor Company: TBC / No Key Money / Auto lock / Fridge / Air-Con / Separated Toilet / Balcony / Penalty Fee for Early Cancellation / Roof Balcony / Washer / Dryer / Oven |                  |   |
|                       |                                                                                                                                                                               |                  |   |