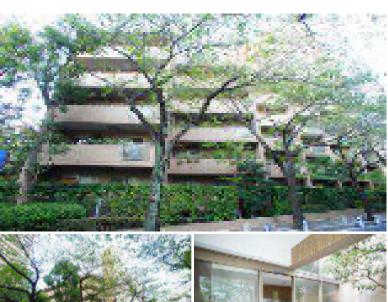

ARK TOWERS SOUTH

1-3-38, Roppongi, Minato-Ku, Tokyo

TYPE Unit No. 603 Apt.

Access

Ropponngiicchoume Station on Namboku Line (3 min) Kamiyachou Station on Hibiya Line (5 min)

Cozy & Low Rise Apt. Behind "Ark Hills"

Earthquake Mar, 1986 New Completion Resistance Structure SRC, 6 floors above and 2 basement floors **Car Parking** TBC **Bicycle Parking** TBC Music Pet Instrument

Motorcycle Parking (TBC) / Within 20 min walk to **Facilities** Roppongi / Elevator