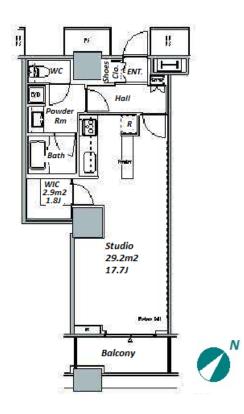

## Luxurious Tower Residence in Kachidoki, Tokyo Bay Area

inquiry@houserep-tokyo.com

+81 (0)3 6427 5860

Transaction Type: Intermediate Agent Fee: 1 month + tax

Website: www.houserep-tokyo.com

| Lease Conditions      |                                                                                                                                                                          |            |         |  |
|-----------------------|--------------------------------------------------------------------------------------------------------------------------------------------------------------------------|------------|---------|--|
| LAYOUT                | Studio                                                                                                                                                                   |            |         |  |
| SIZE                  | 48.29 m <sup>2</sup> /519.78 ft <sup>2</sup>                                                                                                                             |            |         |  |
| RENT                  | JPY 198,000 / month                                                                                                                                                      |            |         |  |
| <b>Management Fee</b> | JPY10,000/month                                                                                                                                                          |            |         |  |
| Deposit               | 2 months                                                                                                                                                                 | Key Money  | 1 month |  |
| Lease Term            | Standard lease for 24 months                                                                                                                                             |            |         |  |
| Available             | Mid, Oct, 2024                                                                                                                                                           |            |         |  |
| Renewal Fee           | 1 month                                                                                                                                                                  |            |         |  |
| Agent Fee             | 1 month + tax                                                                                                                                                            |            |         |  |
| Other Info            | Guarantor Company: TBC / Auto lock / Air-Con /<br>Separated Toilet / Balcony / Internet Included /<br>Musical Instrument Negotiable / Flooring /<br>Bathroom dryer / WIC |            |         |  |
| Building Information  |                                                                                                                                                                          |            |         |  |
|                       |                                                                                                                                                                          | Forthanaka |         |  |