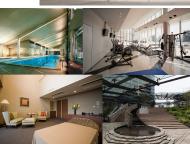

| Structure           | RC, 58 floors above and 2 basement floors                                                                                                                                                         |     |            |  |
|---------------------|---------------------------------------------------------------------------------------------------------------------------------------------------------------------------------------------------|-----|------------|--|
| Car Parking         | JPY30,800 ~ 37,700 + tax / month                                                                                                                                                                  |     |            |  |
| icycle Parking      | for 2 spaces ( Included )                                                                                                                                                                         |     |            |  |
| Music<br>Instrument | Negotiable                                                                                                                                                                                        | Pet | Negotiable |  |
| Facilities          | Motorcycle Parking (TBC) / Gym (extra charge) /<br>Within 20 min to Tokyo station by car / Near Large<br>Parks / pool / Front desk / Concierge / Janitor /<br>Delivery box / Elevator / High-rise |     |            |  |