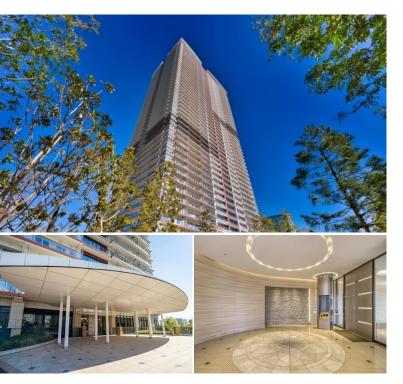

FOR RENT Property ID No.:156496 HOUSEREP TOKYO INC. Website: www.houserep-tokyo.com

**Property** PARK TOWER HARUMI Name

**TYPE** Unit No. 4803 Apt.

Access

Tsukishima Station on Yurakucho Line (12 min) Toyosu Station on Yurakucho Line (15 min) Kachidoki Station on Oedo Line (15 min)

## New Stylish Apt. in Harumi, Tokyo Bay Area

Lease Conditions 2 BR **LAYOUT** 106.63 m<sup>2</sup>/1147.75 ft<sup>2</sup> SIZE JPY 630,000 / month RENT Management Fee JPY50,000/month **Deposit** 2 months **Key Money** 1 month Standard lease for 24 months **Lease Term** Available Now Renewal Fee 1 month **Agent Fee** 1 month + taxGuarantor Company: TBC / Auto lock / Air-Con / Other Info Separated Toilet / Flooring / Floor Heating / WIC **Building Information** 

Resistance Structure RC. 48 floors above and 1 basement floors **Car Parking** JPY32,000/ month **Bicycle Parking** JPY200/ month Music Pet Negotiable Instrument Motorcycle Parking (JPY3,000/ month) / Trunk Room (TBC) / Within 20 min to Tokyo station by **Facilities** car / Near Large Parks / Janitor / Delivery box / Elevator / Sky lounge / Security / 24h Garbage Drop-off / High-rise / Newly-built (~7 y/o)