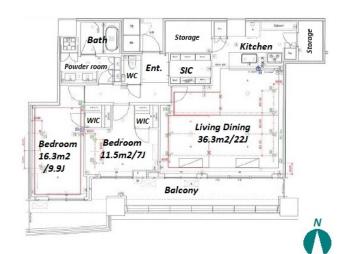

## New Stylish Apt. in Harumi, Tokyo Bay Area

Lease Conditions 2 BR **LAYOUT** 106.63 m<sup>2</sup>/1147.75 ft<sup>2</sup> SIZE JPY 630,000 / month RENT Management Fee JPY50,000/month **Deposit** 2 months **Key Money** 1 month Standard lease for 24 months **Lease Term** Available Now Renewal Fee 1 month **Agent Fee** 1 month + taxGuarantor Company: TBC / Auto lock / Air-Con / Other Info Separated Toilet / Flooring / Floor Heating / WIC **Building Information** 

Feb, 2019

Earthquake

New

Remarks

Completion

Renters Insuarance: Required / Internet usage fee: JPY2,200/month

\*The actual Layout & Size may differ slightly from this floor plans & pictures.

#301, 1-4-15, Hiroo, Shibuya-ku, Tokyo 150-0012, Japan +81 (0)3 6427 5860 inquiry@houserep-tokyo.com