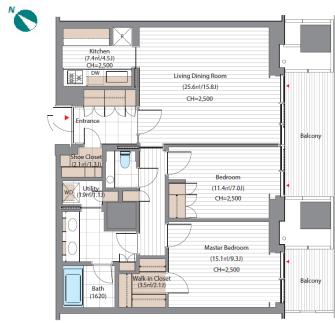

## Facilities Gym (JPY15,000/ month) / Within 20 min to Roppongi by train / pool / Front desk / Concierge / Elevator / Sky lounge

\*The actual Layout & Size may differ slightly from this floor plans & pictures