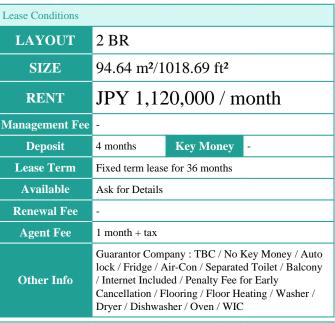

FOR RENT

Property ID No.:156473

.:156473

HOUSEREP TOKYO INC.

Website: www.houserep-tokyo.com

Property Name TORANOMON HILLS RESIDENTIAL TOWER

Unit No. TYPE

Apt.

2203

Access

 $Kamiya chou \ {\it Station on Hibiya Line} \ (6 \ min) \\ Toranomonn \ {\it Station on Ginza Line} \ (6 \ min)$ 

Address

1-1-1, Atago, Minato-Ku, Tokyo

## Brand New Luxury High-Rise in Toranomon, Minato

| Building Information |                                                                                          |                          |            |
|----------------------|------------------------------------------------------------------------------------------|--------------------------|------------|
| Completion           | Jan, 2022                                                                                | Earthquake<br>Resistance | New        |
| Structure            | RC, 54 floors above and 4 basement floors                                                |                          |            |
| Car Parking          | JPY60,000 ~ 170,000 + tax / month                                                        |                          |            |
| Bicycle Parking      | JPY500 ~ 15,000 + tax / month                                                            |                          |            |
| Music<br>Instrument  | -                                                                                        | Pet                      | Negotiable |
| Facilities           | Motorcycle Parking (JPY15,000 + tax / month) / Gym (JPY15,000/ month) / Within 20 min to |                          |            |