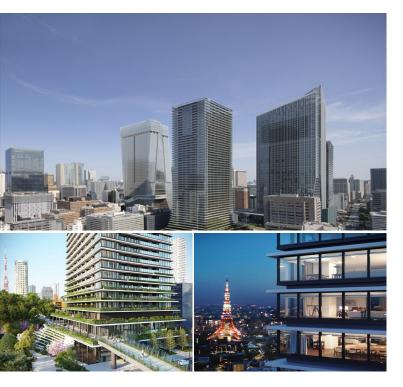

## Brand New Luxury High-Rise in Toranomon, Minato

| Building Information |                                                                                          |                          |            |
|----------------------|------------------------------------------------------------------------------------------|--------------------------|------------|
| Completion           | Jan, 2022                                                                                | Earthquake<br>Resistance | New        |
| Structure            | RC, 54 floors above and 4 basement floors                                                |                          |            |
| Car Parking          | JPY60,000 ~ 170,000 + tax / month                                                        |                          |            |
| Bicycle Parking      | JPY500 ~ 15,000 + tax / month                                                            |                          |            |
| Music<br>Instrument  | -                                                                                        | Pet                      | Negotiable |
| Facilities           | Motorcycle Parking (JPY15,000 + tax / month) / Gym (JPY15,000/ month) / Within 20 min to |                          |            |

## Facilities Gym (JPY15,000/ month) / Within 20 min to Roppongi by train / pool / Front desk / Concierge / Elevator / Sky lounge

\*The actual Layout & Size may differ slightly from this floor plans & pictures