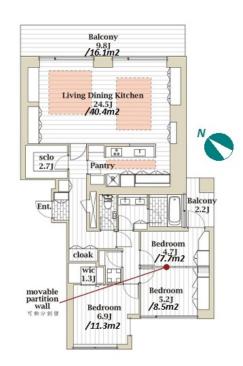

 $\label{eq:Transaction} Type: Intermediate \\ Agent Fee: 1 month + tax$ 

Website: www.houserep-tokyo.com

| Lease Conditions     |                                                                                                                                                              |                          |            |
|----------------------|--------------------------------------------------------------------------------------------------------------------------------------------------------------|--------------------------|------------|
| LAYOUT               | 3 BR                                                                                                                                                         |                          |            |
| SIZE                 | 123.22 m <sup>2</sup> /1326.32 ft <sup>2</sup>                                                                                                               |                          |            |
| RENT                 | JPY 1,050,000 / month                                                                                                                                        |                          |            |
| Management Fee       | -                                                                                                                                                            |                          |            |
| Deposit              | 3 months                                                                                                                                                     | Key Money                | 1 month    |
| Lease Term           | Fixed term lease for 36 months                                                                                                                               |                          |            |
| Available            | Mid, Oct, 2024                                                                                                                                               |                          |            |
| Renewal Fee          | -                                                                                                                                                            |                          |            |
| Agent Fee            | 1 month + tax                                                                                                                                                |                          |            |
| Other Info           | Guarantor Company: TBC / Auto lock / Air-Con / Separated Toilet / Balcony / Internet Included / Flooring / Floor Heating / Dishwasher / Bathroom dryer / WIC |                          |            |
| Building Information |                                                                                                                                                              |                          |            |
| Completion           | Feb, 2005                                                                                                                                                    | Earthquake<br>Resistance | New        |
| Structure            | RC, 5 floors above                                                                                                                                           |                          |            |
| Car Parking          | for 1 space ( Included )                                                                                                                                     |                          |            |
| Bicycle Parking      | TBC                                                                                                                                                          |                          |            |
| Music<br>Instrument  | -                                                                                                                                                            | Pet                      | Negotiable |
| Facilities           | Motorcycle Parking (TBC) / Janitor / Delivery box /<br>Security / 24h Garbage Drop-off                                                                       |                          |            |