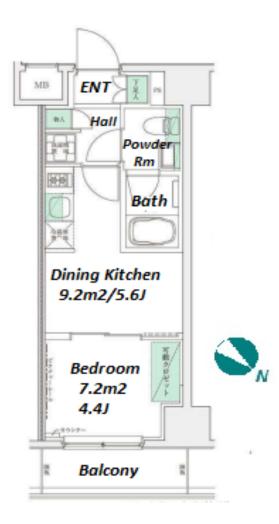

Transaction Type: Intermediate Agent Fee: 1 month + tax

Website: www.houserep-tokyo.com

| Lease Conditions     |                                                                                                                                                                                                               |                          |     |
|----------------------|---------------------------------------------------------------------------------------------------------------------------------------------------------------------------------------------------------------|--------------------------|-----|
| LAYOUT               | 1 BR                                                                                                                                                                                                          |                          |     |
| SIZE                 | 25.08 m <sup>2</sup> /269.95 ft <sup>2</sup>                                                                                                                                                                  |                          |     |
| RENT                 | JPY 98,000 / month                                                                                                                                                                                            |                          |     |
| Management Fee       | JPY12,000/month                                                                                                                                                                                               |                          |     |
| Deposit              | 2 months                                                                                                                                                                                                      | Key Money                | -   |
| Lease Term           | Standard lease for 24 months                                                                                                                                                                                  |                          |     |
| Available            | Now                                                                                                                                                                                                           |                          |     |
| Renewal Fee          | 1 month                                                                                                                                                                                                       |                          |     |
| Agent Fee            | 1 month + tax                                                                                                                                                                                                 |                          |     |
| Other Info           | Key Replacement Fee : JPY20,000 Tax not included / Guarantor Company : TBC / No Key Money / Auto lock / Air-Con / Separated Toilet / Balcony / Penalty Fee for Early Cancellation / Flooring / Bathroom dryer |                          |     |
| Building Information |                                                                                                                                                                                                               |                          |     |
| Completion           | Mar, 2023                                                                                                                                                                                                     | Earthquake<br>Resistance | New |
| Structure            | RC, 9 floors above                                                                                                                                                                                            |                          |     |
| Car Parking          | <u> -</u>                                                                                                                                                                                                     |                          |     |
| Bicycle Parking      | for 1 space JPY300 + tax / month                                                                                                                                                                              |                          |     |
| Music<br>Instrument  | -                                                                                                                                                                                                             | Pet                      | -   |
| Facilities           | Motorcycle Parking (TBC) / Janitor / Delivery box /                                                                                                                                                           |                          |     |