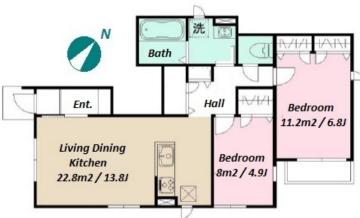

4-3-12, Minamidai, Nakano-Ku, Tokyo

| Lease Conditions     |                                                                                                     |            |         |
|----------------------|-----------------------------------------------------------------------------------------------------|------------|---------|
| LAYOUT               | 2 BR                                                                                                |            |         |
| SIZE                 | 62.1 m <sup>2</sup> /668.43 ft <sup>2</sup>                                                         |            |         |
| RENT                 | JPY 195,000 / month                                                                                 |            |         |
| Management Fee       | JPY3,000/month                                                                                      |            |         |
| Deposit              | 1 month                                                                                             | Key Money  | 1 month |
| Lease Term           | Standard lease for 24 months                                                                        |            |         |
| Available            | End, Sep, 2024                                                                                      |            |         |
| Renewal Fee          | 1 month                                                                                             |            |         |
| Agent Fee            | 1 month + tax                                                                                       |            |         |
| Other Info           | Auto lock / Air-Con / Separated Toilet / Balcony /<br>Internet Included / Flooring / Bathroom dryer |            |         |
| Building Information |                                                                                                     |            |         |
| Completion           | Sep. 2024                                                                                           | Earthquake | New     |

Instrument Delivery box / Security / Low-rise / Newly-built **Facilities**  $(\sim 1 \text{ y/o})$ 

Wooden, 3 floors above

for 1 space (Included)

Resistance

Pet

N/A

\*The actual Layout & Size may differ slightly from this floor plans & pictures.