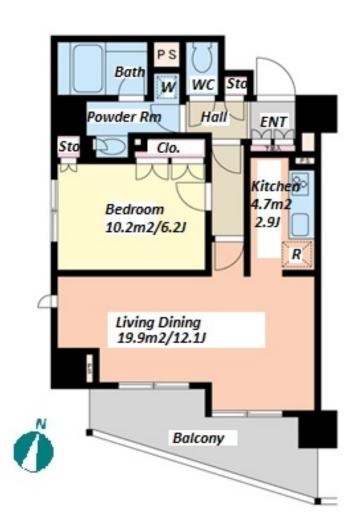

\*The actual Layout & Size may differ slightly from this floor plans & pictures.

#301, 1-4-15, Hiroo, Shibuya-ku, Tokyo 150-0012, Japan +81 (0)3 6427 5860 inquiry@houserep-tokyo.com

Transaction Type: Intermediate Agent Fee: 1 month + tax

Website: www.houserep-tokyo.com

| Lease Conditions      |                                                                                                                                                                                                                                                |                          |         |
|-----------------------|------------------------------------------------------------------------------------------------------------------------------------------------------------------------------------------------------------------------------------------------|--------------------------|---------|
| LAYOUT                | 1 BR                                                                                                                                                                                                                                           |                          |         |
| SIZE                  | 51.73 m <sup>2</sup> /556.81 ft <sup>2</sup>                                                                                                                                                                                                   |                          |         |
| RENT                  | JPY 190,000 / month                                                                                                                                                                                                                            |                          |         |
| <b>Management Fee</b> | JPY10,000/month                                                                                                                                                                                                                                |                          |         |
| Deposit               | 2 months                                                                                                                                                                                                                                       | Key Money                | 1 month |
| Lease Term            | Standard lease for 24 months                                                                                                                                                                                                                   |                          |         |
| Available             | Now                                                                                                                                                                                                                                            |                          |         |
| Renewal Fee           | 1 month                                                                                                                                                                                                                                        |                          |         |
| Agent Fee             | 1 month + tax                                                                                                                                                                                                                                  |                          |         |
| Other Info            | Key Replacement Fee: JPY30,000 Tax not included / Guarantor Company: TBC / Auto lock / Air-Con / Separated Toilet / Balcony / Internet (Extra Charge) / Penalty Fee for Early Cancellation / CS/CATV / Flooring / Bathroom dryer / Corner Unit |                          |         |
| Building Information  |                                                                                                                                                                                                                                                |                          |         |
| Completion            | Nov, 2009                                                                                                                                                                                                                                      | Earthquake<br>Resistance | New     |
| Structure             | SRC, 13 floors above                                                                                                                                                                                                                           |                          |         |
| Car Parking           | JPY28,000 + tax / month                                                                                                                                                                                                                        |                          |         |
| Bicycle Parking       | JPY500 + tax / month                                                                                                                                                                                                                           |                          |         |
| Music                 | _                                                                                                                                                                                                                                              | Pet                      | N/A     |