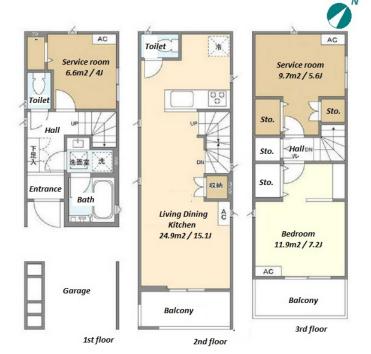

\*The actual Layout & Size may differ slightly from this floor plans & pictures.

HOUSEREP TOKYO INC. ハウスレップ トーキョー 株式会社

#301, 1-4-15, Hiroo, Shibuya-ku, Tokyo 150-0012, Japan +81 (0)3 6427 5860 inquiry@houserep-tokyo.com