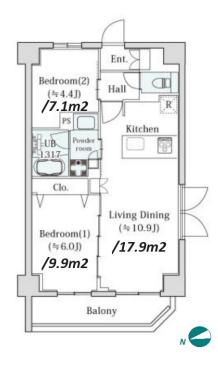

. . . . .

Transaction Type : Intermediate Agent Fee : 1 month + tax

Website : www.houserep-tokyo.com

| Lease Conditions              |                                                                                                                      |  |  |  |
|-------------------------------|----------------------------------------------------------------------------------------------------------------------|--|--|--|
| LAYOUT                        | 2 BR                                                                                                                 |  |  |  |
| SIZE                          | 52.44 m <sup>2</sup> /564.45 ft <sup>2</sup>                                                                         |  |  |  |
| RENT                          | JPY 234,000 / month                                                                                                  |  |  |  |
|                               |                                                                                                                      |  |  |  |
| Management Fee                | JPY15,000/month                                                                                                      |  |  |  |
| Deposit                       | 2 months Key Money 1 month                                                                                           |  |  |  |
| Lease Term                    | Fixed term lease for 24 months                                                                                       |  |  |  |
| Available                     | Early, Sep, 2024                                                                                                     |  |  |  |
| Renewal Fee                   | -                                                                                                                    |  |  |  |
| Agent Fee                     | 1 month + tax                                                                                                        |  |  |  |
| Other Info                    | Guarantor Company : TBC / Air-Con / Separated<br>Toilet / Balcony / Internet Included / Flooring /<br>Bathroom dryer |  |  |  |
| Building Information          |                                                                                                                      |  |  |  |
| Completion                    | Aug, 2024Earthquake<br>ResistanceNew                                                                                 |  |  |  |
| Structure                     | RC, 5 floors above and 1 basement floors                                                                             |  |  |  |
| Car Parking                   | JPY30,000 + tax / month                                                                                              |  |  |  |
| Bicycle Parking               | for 1 space ( Included )                                                                                             |  |  |  |
| Music<br>Instrument           | - Pet -                                                                                                              |  |  |  |
| Facilities                    | Delivery box / Security / Close to Station / Low-rise<br>/ Newly-built (~1 y/o)                                      |  |  |  |
| Remarks                       |                                                                                                                      |  |  |  |
| Renters Insuarance : Required |                                                                                                                      |  |  |  |